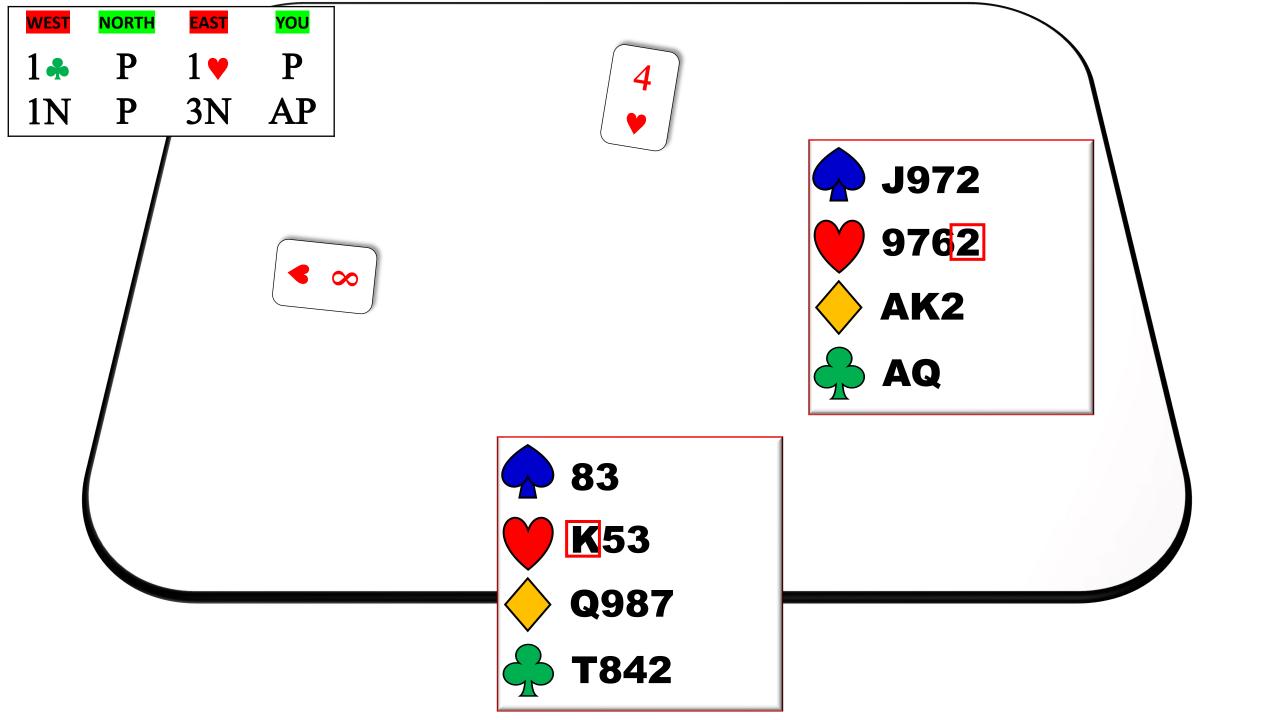

|------------|
|          |              | 1.          | 1 🔥        |
| <b>3</b> | <b>3</b>     | <b>5</b>    | AP         |







# STANDARD SIGNALS ATTITUDE - COUNT - SUIT PREFERENCE





















# THE "RULES" FOR DEFENSE A COLLECTION OF GUIDELINES FOR COMMON SITUATIONS



























| WEST | NORTH | EAST      | YOU |
|------|-------|-----------|-----|
| 1 🔸  | P     | 1 🔻       | P   |
| 2♥   | P     | <b>4♥</b> | AP  |



#### **AK DOUBLETON**

WE LEAD THE KING FIRST AND THEN THE ACE. THIS ALWAYS SHOWS EXACTLY 2 CARDS IN THE SUIT.

THIS IS BECAUSE WE AGREE TO LEAD ACE FROM AK IN ALL OTHER SITUATIONS.

**Correct Lead:** 



| WEST | NORTH | EAST      | YOU |
|------|-------|-----------|-----|
| 1 🔸  | P     | 1♥        | P   |
| 2 💙  | P     | <b>4♥</b> | AP  |