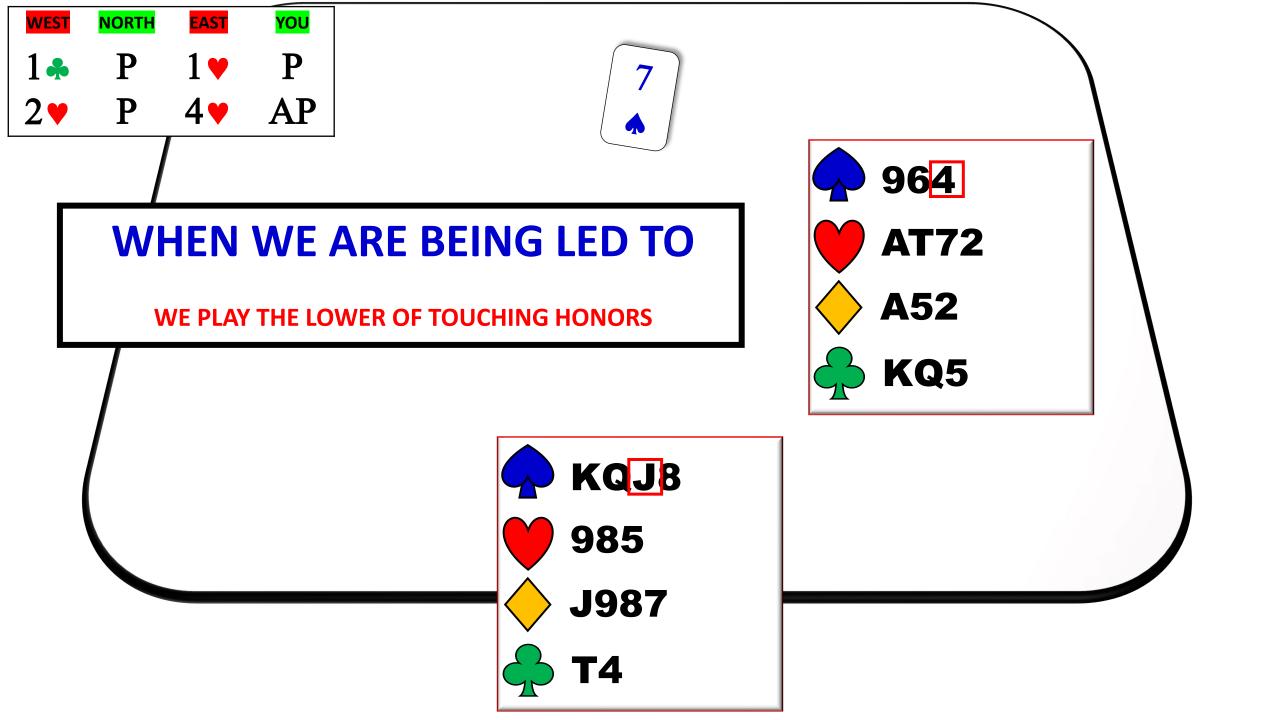

| WEST       | NORTH | EAST       | YOU |
|------------|-------|------------|-----|
|            | 1.    | <b>1</b> ♥ | 1 🔥 |
| 2.         | P     | 2 🔸        | P   |
| <b>3</b> ♥ | P     | <b>4♥</b>  | AP  |