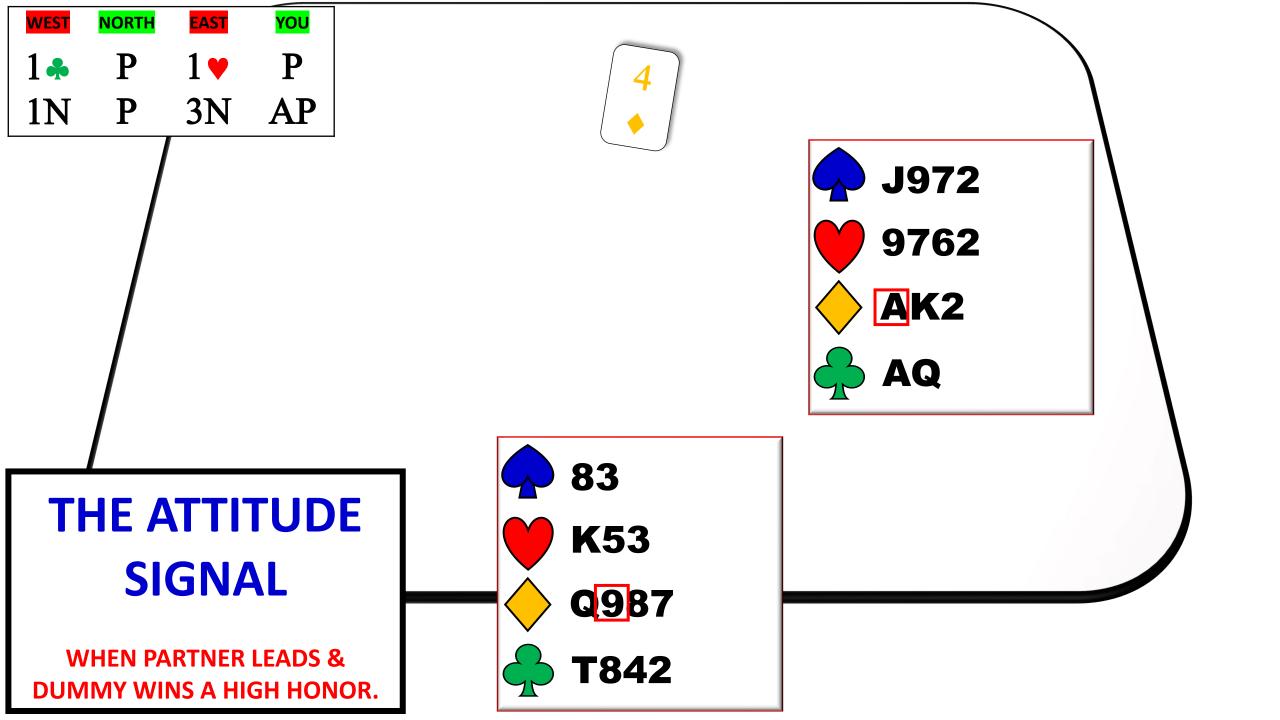

---------|
|          |              | 1.          | 1 🔥        |
| <b>3</b> | <b>3</b>     | <b>5</b>    | AP         |







# STANDARD SIGNALS ATTITUDE - COUNT - SUIT PREFERENCE





















# THE "RULES" FOR DEFENSE A COLLECTION OF GUIDELINES FOR COMMON SITUATIONS



























| WEST | NORTH | EAST      | YOU |
|------|-------|-----------|-----|
| 1 🔸  | P     | 1 🔻       | P   |
| 2♥   | P     | <b>4♥</b> | AP  |



#### **AK DOUBLETON**

WE LEAD THE KING FIRST AND THEN THE ACE. THIS ALWAYS SHOWS EXACTLY 2 CARDS IN THE SUIT.

THIS IS BECAUSE WE AGREE TO LEAD ACE FROM AK IN ALL OTHER SITUATIONS.

**Correct Lead:** 



| WEST | NORTH | EAST      | YOU |
|------|-------|-----------|-----|
| 1 🔸  | P     | 1♥        | P   |
| 2 💙  | P     | <b>4♥</b> | AP  |