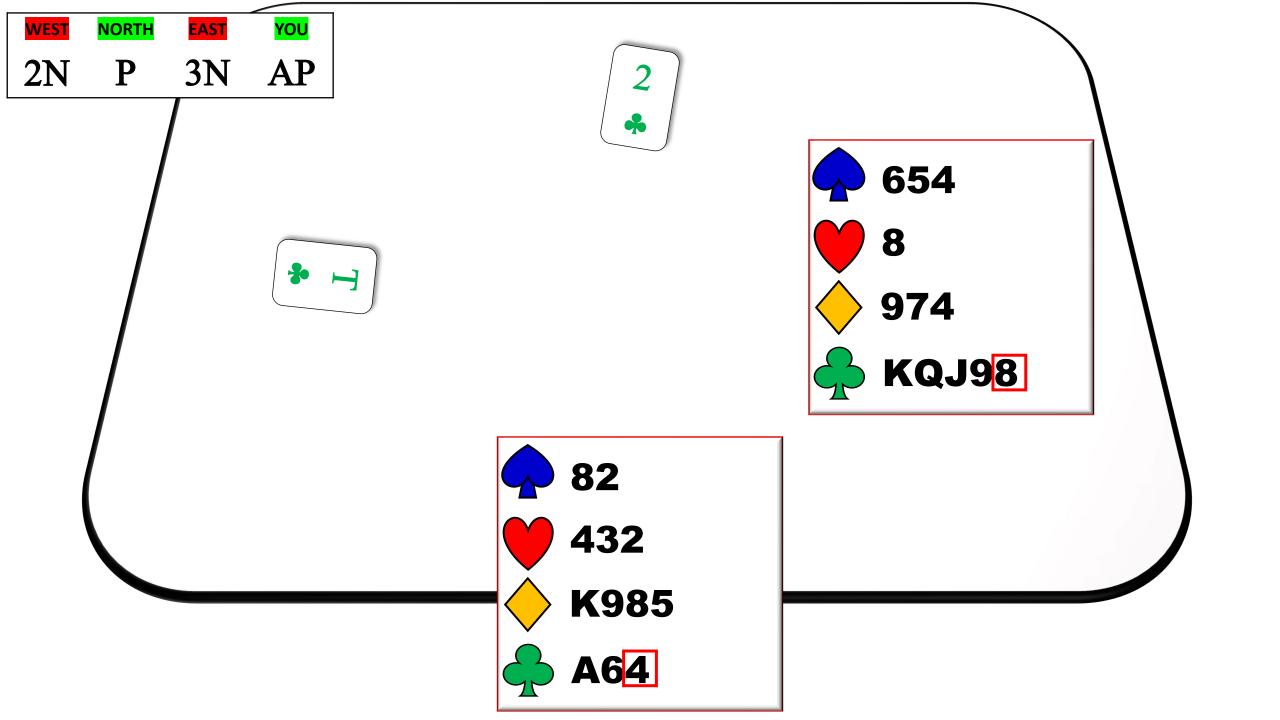

| <b>EAST</b> | YOU |
|------|-------|-------------|-----|
|      |       | <b>1 •</b>  | P   |
| 1N   | P     | 2.          | AP  |







| WEST | NORTH | <b>EAST</b> | YOU |
|------|-------|-------------|-----|
|      | AP    | 2N          | P   |
| 3N   |       |             |     |

| WEST | NORTH | <b>EAST</b> | <b>YOU</b> |
|------|-------|-------------|------------|
| 1.   | P     | 1 🔥         | P          |
| 2.   | P     | 2N          | P          |
| 3N   |       |             |            |

| WEST     | <b>NORTH</b> | <b>EAST</b> | <b>YOU</b> |
|----------|--------------|-------------|------------|
|          |              | 1.          | 1 🔥        |
| <b>3</b> | <b>3</b>     | <b>5</b>    | AP         |







# STANDARD SIGNALS ATTITUDE - COUNT - SUIT PREFERENCE





















# THE "RULES" FOR DEFENSE A COLLECTION OF GUIDELINES FOR COMMON SITUATIONS



























| WEST | NORTH | EAST      | YOU |
|------|-------|-----------|-----|
| 1 🔸  | P     | 1 🔻       | P   |
| 2♥   | P     | <b>4♥</b> | AP  |



#### **AK DOUBLETON**

WE LEAD THE KING FIRST AND THEN THE ACE. THIS ALWAYS SHOWS EXACTLY 2 CARDS IN THE SUIT.

THIS IS BECAUSE WE AGREE TO LEAD ACE FROM AK IN ALL OTHER SITUATIONS.

**Correct Lead:** 



| WEST | NORTH | EAST      | YOU |
|------|-------|-----------|-----|
| 1 🔸  | P     | 1♥        | P   |
| 2 💙  | P     | <b>4♥</b> | AP  |