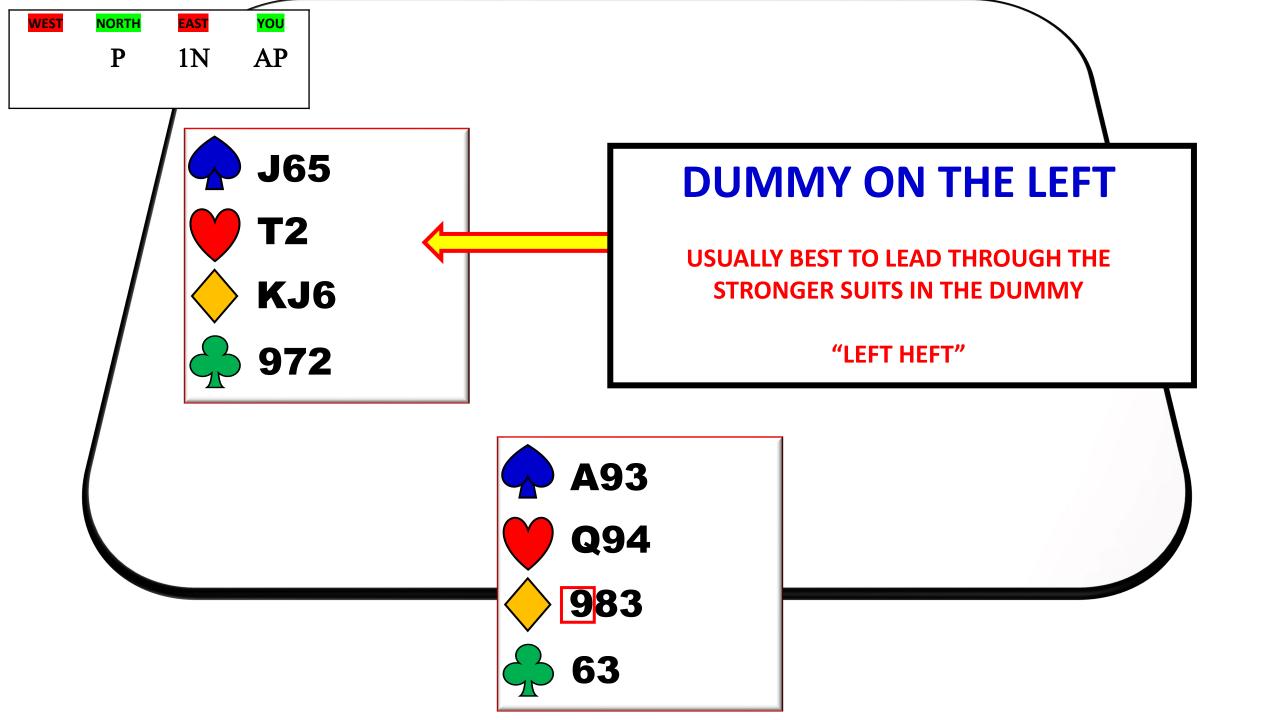

| WEST | NORTH | <b>EAST</b> | YOU |
|------|-------|-------------|-----|
|      |       | 1N          | P   |
| 3N   | AP    |             |     |

| WEST | NORTH | EAST       | <b>YOU</b> |
|------|-------|------------|------------|
|      |       | <b>1 🔻</b> | P          |
| 1N   | P     | 2.         | AP         |

| WEST | NORTH | <b>EAST</b> | YOU |
|------|-------|-------------|-----|
|      |       | 1N          | P   |
| 3N   | AP    |             |     |

| WEST | NORTH | <b>EAST</b> | <b>YOU</b> |
|------|-------|-------------|------------|
|      |       | <b>1 •</b>  | P          |
| 1N   | P     | 2.          | AP         |