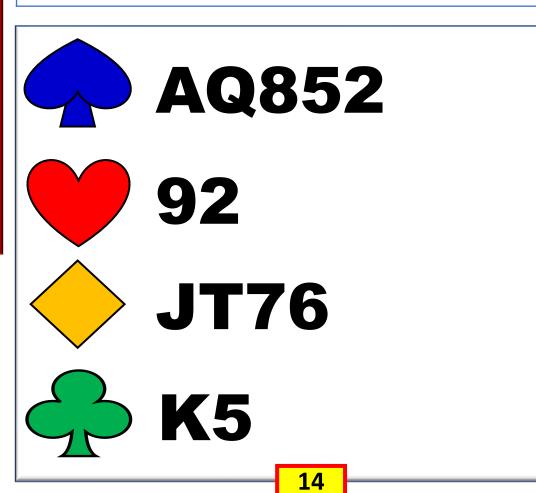

| WEST     | <b>NORTH</b> | <b>EAST</b> | <b>YOU</b> |
|----------|--------------|-------------|------------|
|          |              | 1.          | 1 🔥        |
| <b>3</b> | <b>3</b>     | <b>5</b>    | AP         |