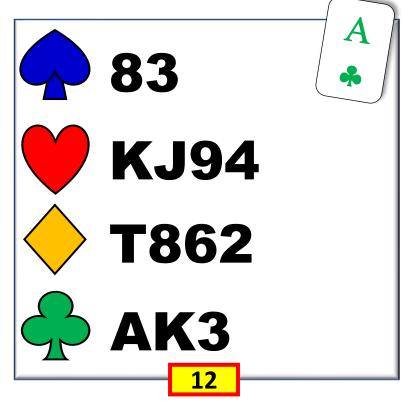

# WHEN WE WANT TO AVOID GIVING UP A TRICK WITH OUR OTHER CHOICES

SOMETIMES A TRUMP LEAD WILL BE THE SAFEST WAY TO EXIT YOUR HAND.

**Correct Lead:** 

| WEST       | NORTH | EAST | YOU |
|------------|-------|------|-----|
| 1 •        | P     | 1♥   | 1 🛦 |
| 2.         | P     | 2 🔻  | P   |
| <b>3</b> ♥ | P     | 4 💙  | AP  |