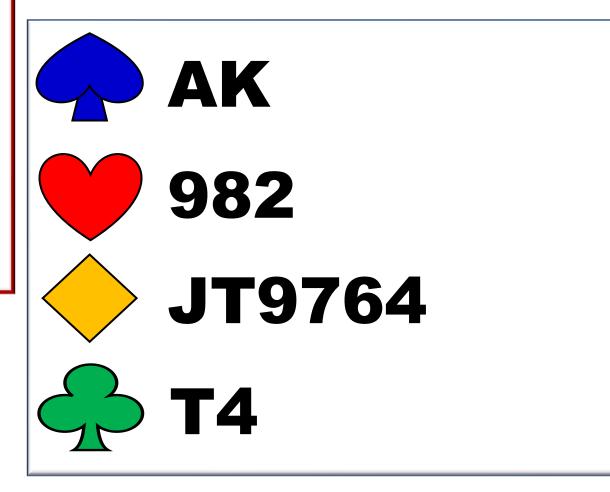

### DEFENSIVE CARD PLAY

**LEADS - SIGNALS - CONCEPTS** 

| WEST | NORTH | EAST      | YOU |
|------|-------|-----------|-----|
|      | 1.    | 1♥        | 1 🔥 |
| 2.   | P     | 2 🔸       | P   |
| 3♥   | P     | <b>4♥</b> | AP  |

| WEST       | NORTH | EAST       | YOU |
|------------|-------|------------|-----|
|            | 1.    | <b>1</b> ♥ | 1 🔥 |
| 2.         | P     | 2 🔸        | P   |
| <b>3</b> ♥ | P     | <b>4♥</b>  | AP  |