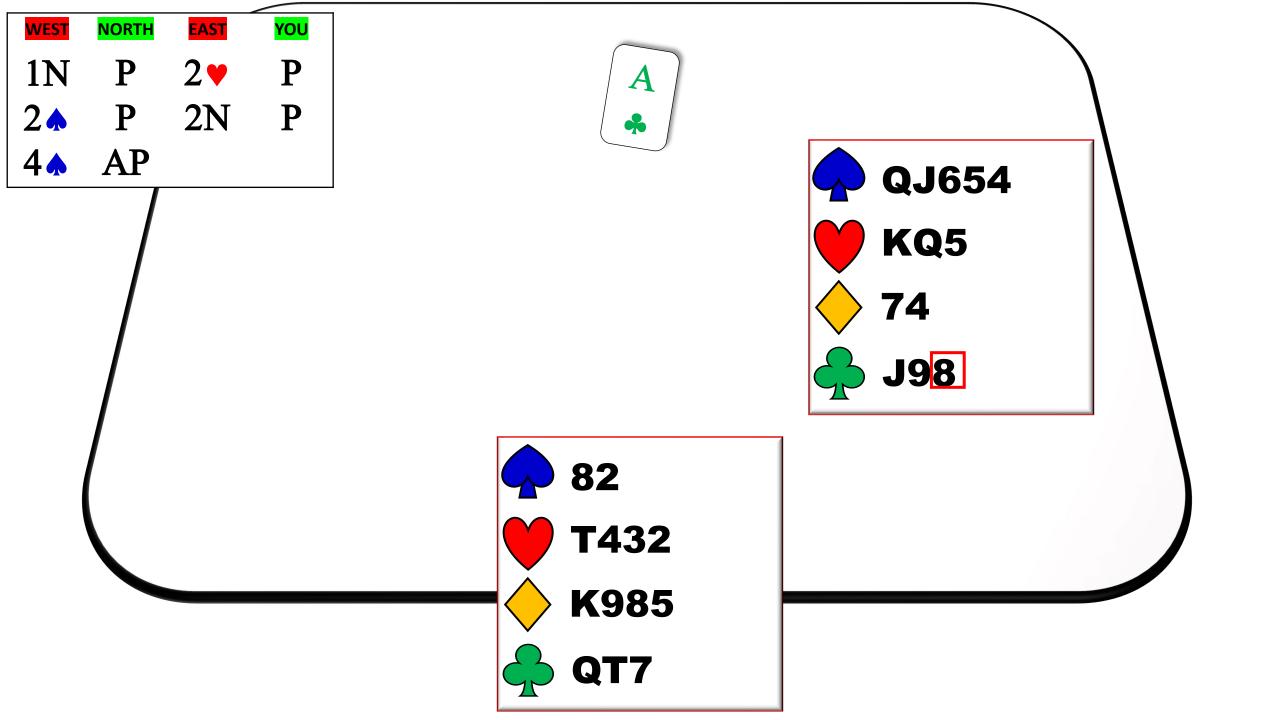

#### **WE LEAD TRUMP**

WHEN WE WANT TO LIMIT THE ABILITY OF THE DECLARER TO TRUMP CARDS IN ONE OR BOTH OF THEIR HANDS.

A CLASSIC TRUMP LEAD WILL OCCUR WHEN A PREFERENCE OF 2 SUITS HAS BEEN MADE.

**Correct Lead:** 

#### **WE LEAD TRUMP**

# WHEN WE WANT TO AVOID GIVING UP A TRICK WITH OUR OTHER CHOICES

SOMETIMES A TRUMP LEAD WILL BE THE SAFEST WAY TO EXIT YOUR HAND.

**Correct Lead:** 

| WEST       | NORTH | EAST | YOU |
|------------|-------|------|-----|
| 1 •        | P     | 1♥   | 1 🛦 |
| 2.         | P     | 2 🔻  | P   |
| <b>3</b> ♥ | P     | 4 💙  | AP  |