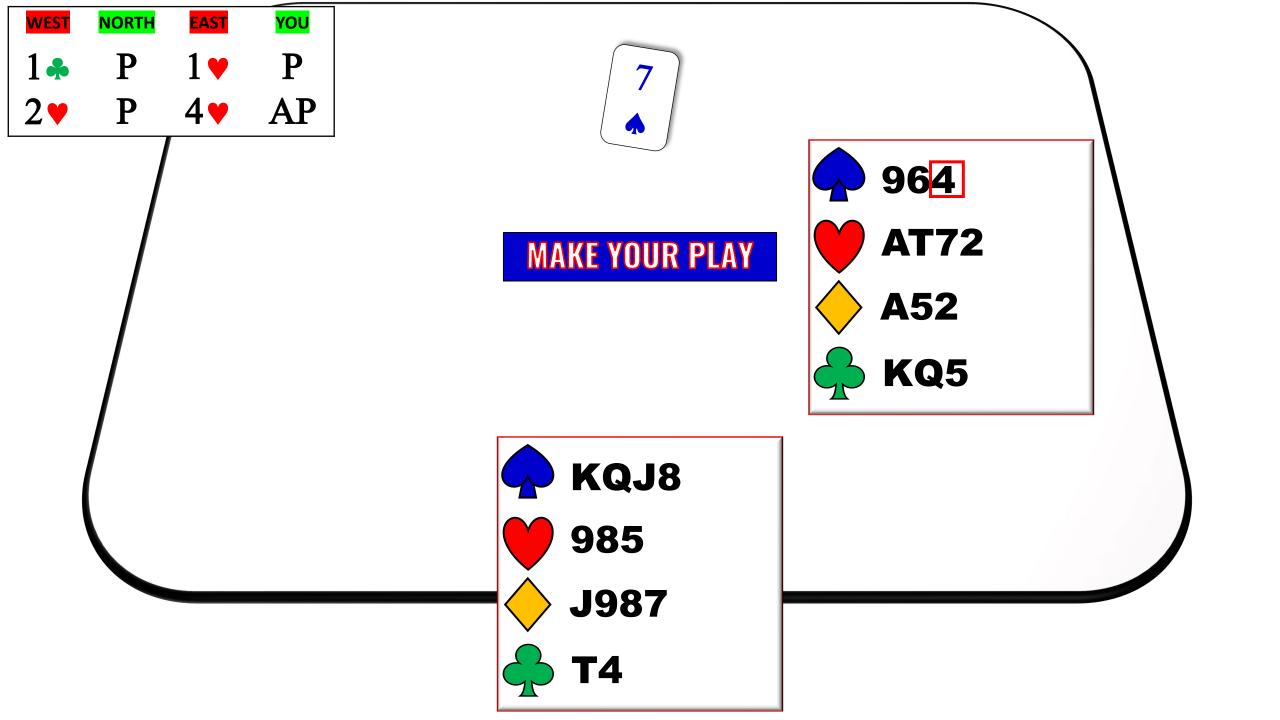

### DEFENSIVE CARD PLAY

**LEADS - SIGNALS - CONCEPTS** 

| WEST | NORTH | EAST      | YOU |
|------|-------|-----------|-----|
|      | 1.    | 1♥        | 1 🔥 |
| 2.   | P     | 2 🔸       | P   |
| 3♥   | P     | <b>4♥</b> | AP  |