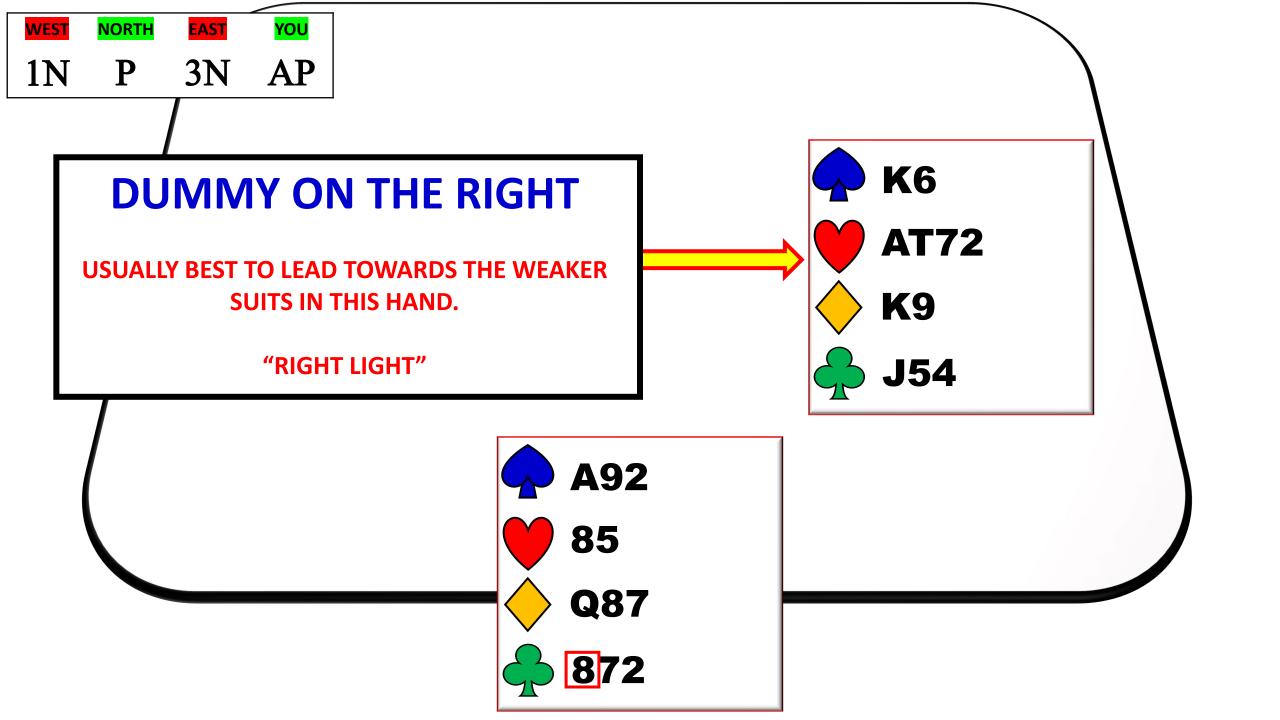

| WEST | NORTH | <b>EAST</b> | YOU |
|------|-------|-------------|-----|
|      |       | 1N          | P   |
| 3N   | AP    |             |     |

| WEST | NORTH | EAST       | <b>YOU</b> |
|------|-------|------------|------------|
|      |       | <b>1 🔻</b> | P          |
| 1N   | P     | 2.         | AP         |

| WEST | NORTH | <b>EAST</b> | YOU |
|------|-------|-------------|-----|
|      |       | 1N          | P   |
| 3N   | AP    |             |     |

| WEST | NORTH | <b>EAST</b> | <b>YOU</b> |
|------|-------|-------------|------------|
|      |       | <b>1 •</b>  | P          |
| 1N   | P     | 2.          | AP         |