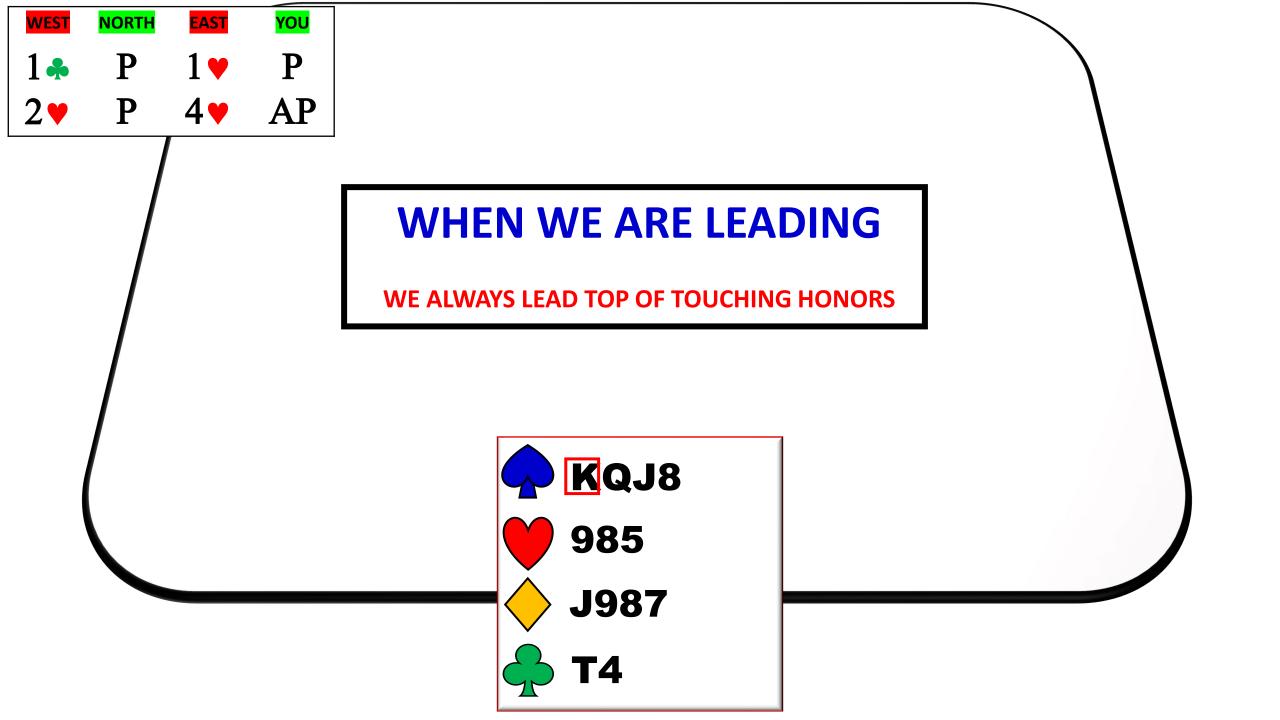

| WEST | NORTH | EAST | YOU |
|------|-------|------|-----|
| 1 🔸  | P     | 1 🔻  | 1 🛦 |
| 2 🚓  | P     | 2 🔻  | P   |
| 3♥   | P     | 4 💙  | AP  |