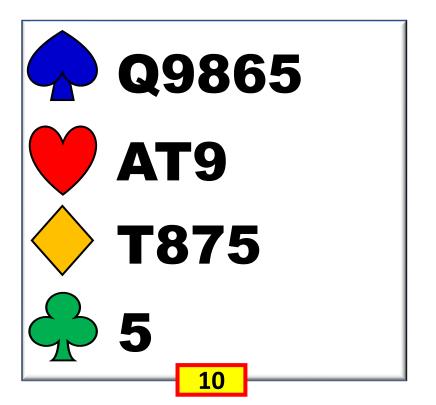

### DEFENSIVE CARD PLAY

**LEADS - SIGNALS - CONCEPTS** 

| WEST | NORTH | EAST      | YOU |
|------|-------|-----------|-----|
|      | 1.    | 1♥        | 1 🔥 |
| 2.   | P     | 2 🔸       | P   |
| 3♥   | P     | <b>4♥</b> | AP  |

| WEST       | NORTH | EAST       | YOU |
|------------|-------|------------|-----|
|            | 1.    | <b>1</b> ♥ | 1 🔥 |
| 2.         | P     | 2 🔸        | P   |
| <b>3</b> ♥ | P     | <b>4♥</b>  | AP  |