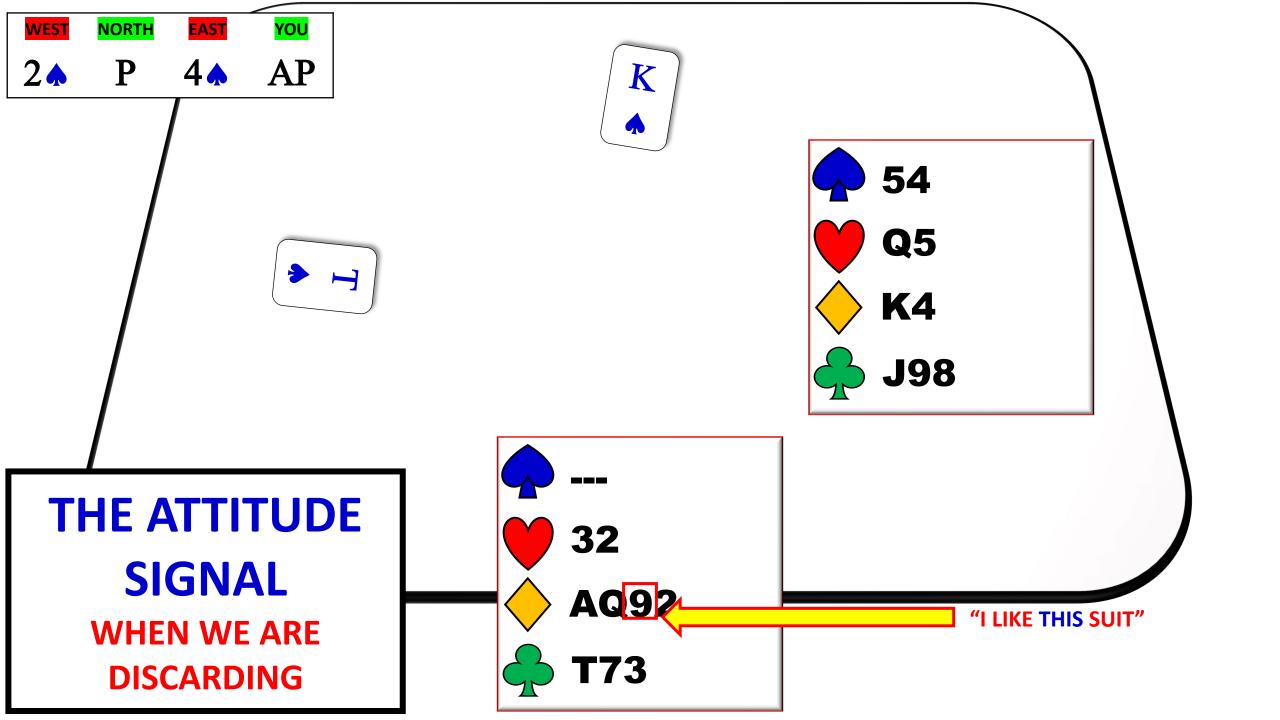

H | <b>EAST</b> | YOU |
|------|-------|-------------|-----|
|      |       | <b>1 •</b>  | P   |
| 1N   | P     | 2.          | AP  |







| WEST | NORTH | <b>EAST</b> | YOU |
|------|-------|-------------|-----|
|      | AP    | 2N          | P   |
| 3N   |       |             |     |

| WEST | NORTH | <b>EAST</b> | <b>YOU</b> |
|------|-------|-------------|------------|
| 1.   | P     | 1 🔥         | P          |
| 2.   | P     | 2N          | P          |
| 3N   |       |             |            |

| WEST     | <b>NORTH</b> | <b>EAST</b> | <b>YOU</b> |
|----------|--------------|-------------|------------|
|          |              | 1.          | 1 🔥        |
| <b>3</b> | <b>3</b>     | <b>5</b>    | AP         |







# STANDARD SIGNALS ATTITUDE - COUNT - SUIT PREFERENCE





















# THE "RULES" FOR DEFENSE A COLLECTION OF GUIDELINES FOR COMMON SITUATIONS



























| WEST | NORTH | EAST      | YOU |
|------|-------|-----------|-----|
| 1 🔸  | P     | 1 🔻       | P   |
| 2♥   | P     | <b>4♥</b> | AP  |



#### **AK DOUBLETON**

WE LEAD THE KING FIRST AND THEN THE ACE. THIS ALWAYS SHOWS EXACTLY 2 CARDS IN THE SUIT.

THIS IS BECAUSE WE AGREE TO LEAD ACE FROM AK IN ALL OTHER SITUATIONS.

**Correct Lead:** 



| WEST | NORTH | EAST      | YOU |
|------|-------|-----------|-----|
| 1 🔸  | P     | 1♥        | P   |
| 2 💙  | P     | <b>4♥</b> | AP  |