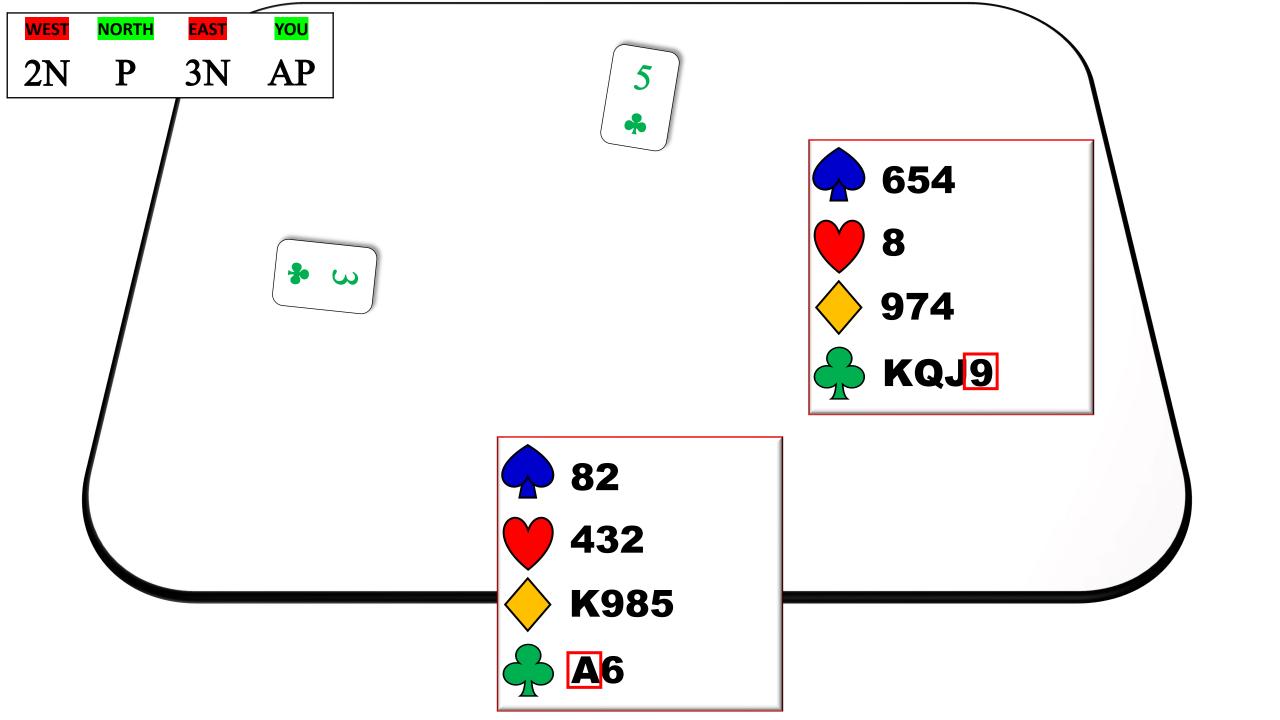

<b>EAST</b> | YOU |
|------|-------|-------------|-----|
|      |       | <b>1 •</b>  | P   |
| 1N   | P     | 2.          | AP  |







| WEST | NORTH | <b>EAST</b> | YOU |
|------|-------|-------------|-----|
|      | AP    | 2N          | P   |
| 3N   |       |             |     |

| WEST | NORTH | <b>EAST</b> | <b>YOU</b> |
|------|-------|-------------|------------|
| 1.   | P     | 1 🔥         | P          |
| 2.   | P     | 2N          | P          |
| 3N   |       |             |            |

| WEST     | <b>NORTH</b> | <b>EAST</b> | <b>YOU</b> |
|----------|--------------|-------------|------------|
|          |              | 1.          | 1 🔥        |
| <b>3</b> | <b>3</b>     | <b>5</b>    | AP         |







# STANDARD SIGNALS ATTITUDE - COUNT - SUIT PREFERENCE





















# THE "RULES" FOR DEFENSE A COLLECTION OF GUIDELINES FOR COMMON SITUATIONS



























| WEST | NORTH | EAST      | YOU |
|------|-------|-----------|-----|
| 1 🔸  | P     | 1 🔻       | P   |
| 2♥   | P     | <b>4♥</b> | AP  |



#### **AK DOUBLETON**

WE LEAD THE KING FIRST AND THEN THE ACE. THIS ALWAYS SHOWS EXACTLY 2 CARDS IN THE SUIT.

THIS IS BECAUSE WE AGREE TO LEAD ACE FROM AK IN ALL OTHER SITUATIONS.

**Correct Lead:** 



| WEST | NORTH | EAST      | YOU |
|------|-------|-----------|-----|
| 1 🔸  | P     | 1♥        | P   |
| 2 💙  | P     | <b>4♥</b> | AP  |