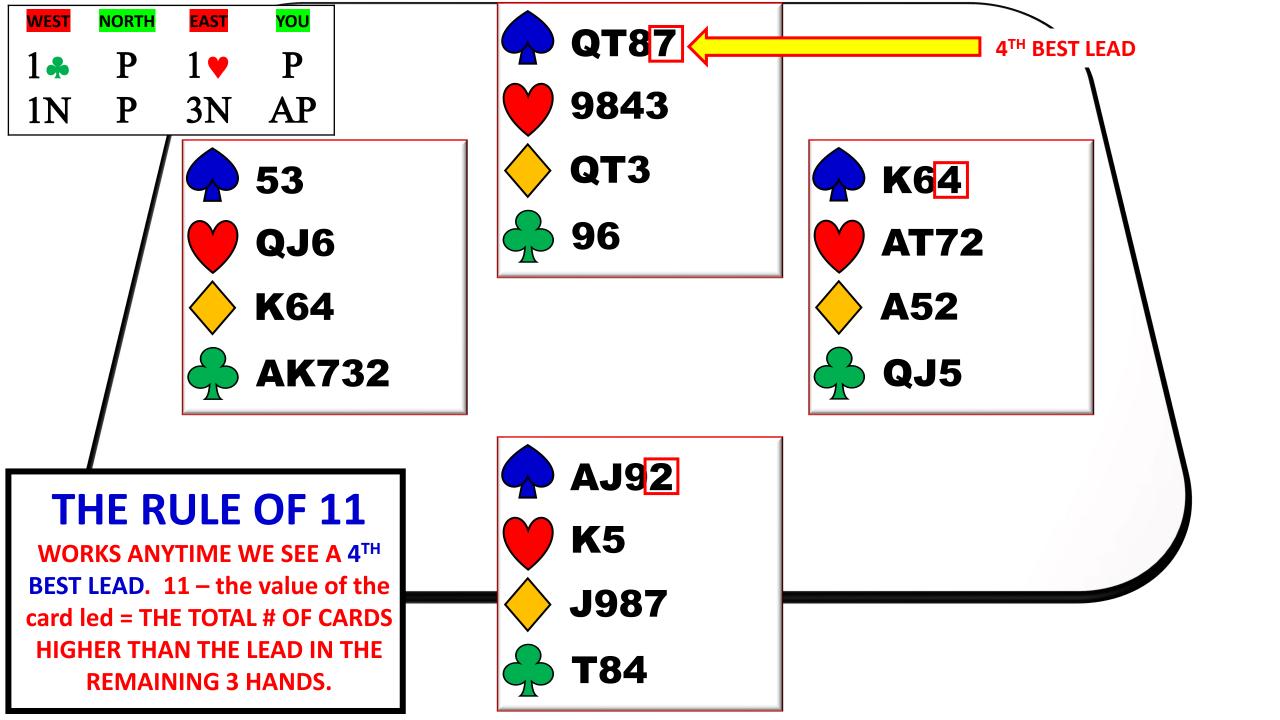

### DEFENSIVE CARD PLAY

**LEADS - SIGNALS - CONCEPTS** 

| WEST | NORTH | EAST      | YOU |
|------|-------|-----------|-----|
|      | 1.    | 1♥        | 1 🔥 |
| 2.   | P     | 2 🔸       | P   |
| 3♥   | P     | <b>4♥</b> | AP  |

| WEST | NORTH | <b>EAST</b> | YOU |
|------|-------|-------------|-----|
|      |       | 1N          | P   |
| 3N   | AP    |             |     |

| WEST | NORTH | EAST       | <b>YOU</b> |
|------|-------|------------|------------|
|      |       | <b>1 🔻</b> | P          |
| 1N   | P     | 2.         | AP         |

| WEST       | NORTH | EAST       | YOU |
|------------|-------|------------|-----|
|            | 1.    | <b>1</b> ♥ | 1 🔥 |
| 2.         | P     | 2 🔸        | P   |
| <b>3</b> ♥ | P     | <b>4♥</b>  | AP  |

| WEST | NORTH | <b>EAST</b> | YOU |
|------|-------|-------------|-----|
|      |       | 1N          | P   |
| 3N   | AP    |             |     |

| WEST | NORTH | <b>EAST</b> | <b>YOU</b> |
|------|-------|-------------|------------|
|      |       | <b>1 •</b>  | P          |
| 1N   | P     | 2.          | AP         |