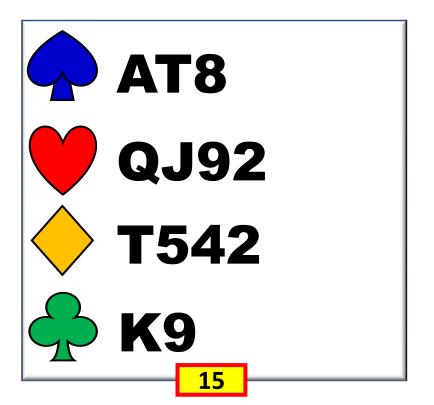

| WEST     | <b>NORTH</b> | <b>EAST</b> | <b>YOU</b> |
|----------|--------------|-------------|------------|
|          |              | 1.          | 1 🔥        |
| <b>3</b> | <b>3</b>     | <b>5</b>    | AP         |