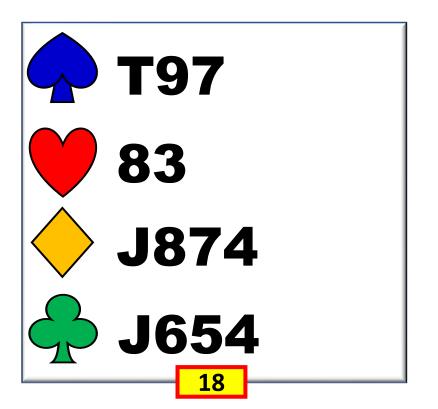

#### **WE LEAD TRUMP**

WHEN WE WANT TO LIMIT THE ABILITY OF THE DECLARER TO TRUMP CARDS IN ONE OR BOTH OF THEIR HANDS.

A CLASSIC TRUMP LEAD WILL OCCUR WHEN A PREFERENCE OF 2 SUITS HAS BEEN MADE.

**Correct Lead:** 

| WEST | NORTH | EAST | YOU |
|------|-------|------|-----|
| 1 🔸  | P     | 1 🔻  | 1 🛦 |
| 2 🚓  | P     | 2 🔻  | P   |
| 3♥   | P     | 4 💙  | AP  |