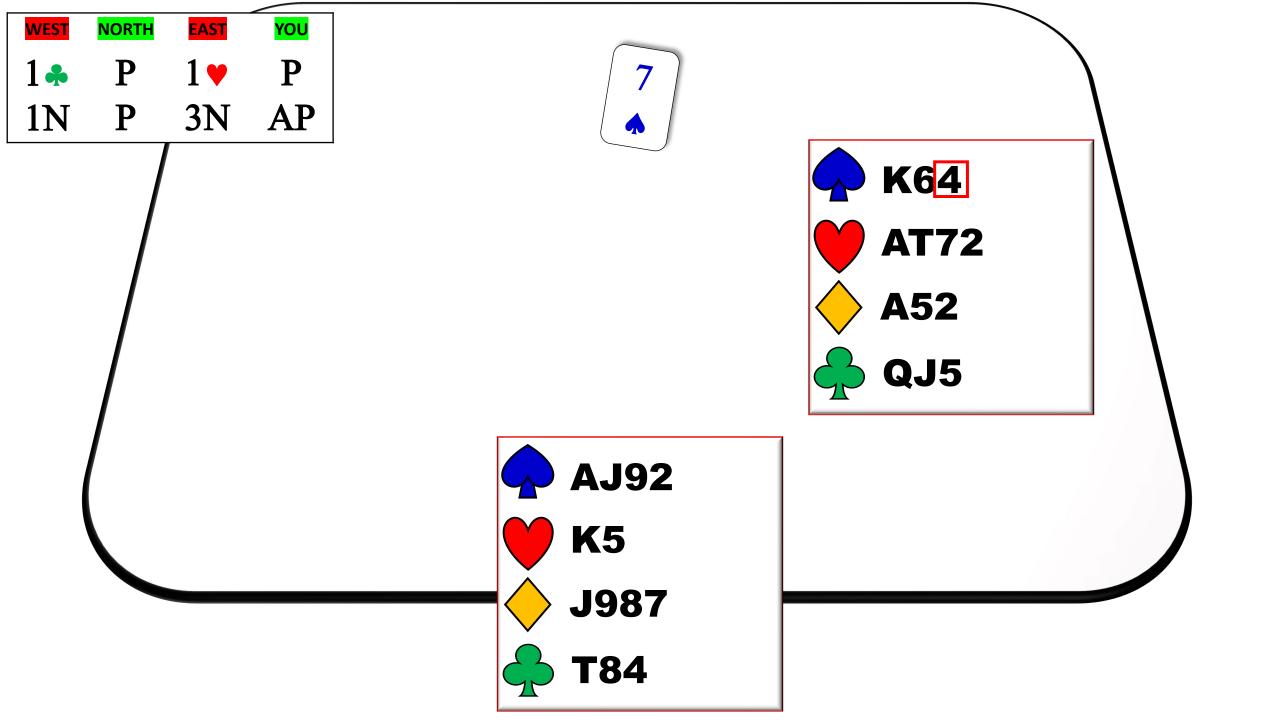

| WEST | <b>NORTH</b> | <b>EAST</b> | YOU |
|------|--------------|-------------|-----|
| 1 🔸  | <b>1</b> ♥   | 1N          | P   |
| 3N   | AP           |             |     |

| WEST | NORTH | <b>EAST</b> | YOU |
|------|-------|-------------|-----|
|      |       | 1 🔥         | P   |
| 2.   | AP    |             |     |