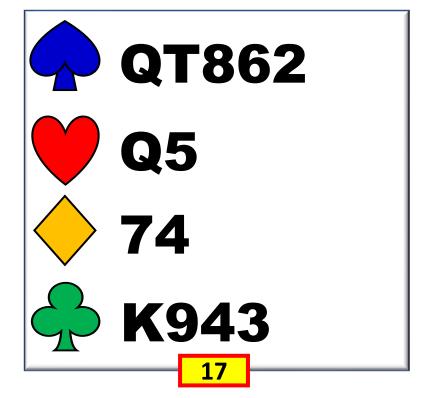

| WEST | NORTH | <b>EAST</b> | YOU |
|------|-------|-------------|-----|
|      |       | 1N          | P   |
| 3N   | AP    |             |     |

| WEST | NORTH | EAST       | <b>YOU</b> |
|------|-------|------------|------------|
|      |       | <b>1 🔻</b> | P          |
| 1N   | P     | 2.         | AP         |

| WEST | NORTH | <b>EAST</b> | YOU |
|------|-------|-------------|-----|
|      |       | 1N          | P   |
| 3N   | AP    |             |     |

| WEST | NORTH | <b>EAST</b> | <b>YOU</b> |
|------|-------|-------------|------------|
|      |       | <b>1 •</b>  | P          |
| 1N   | P     | 2.          | AP         |