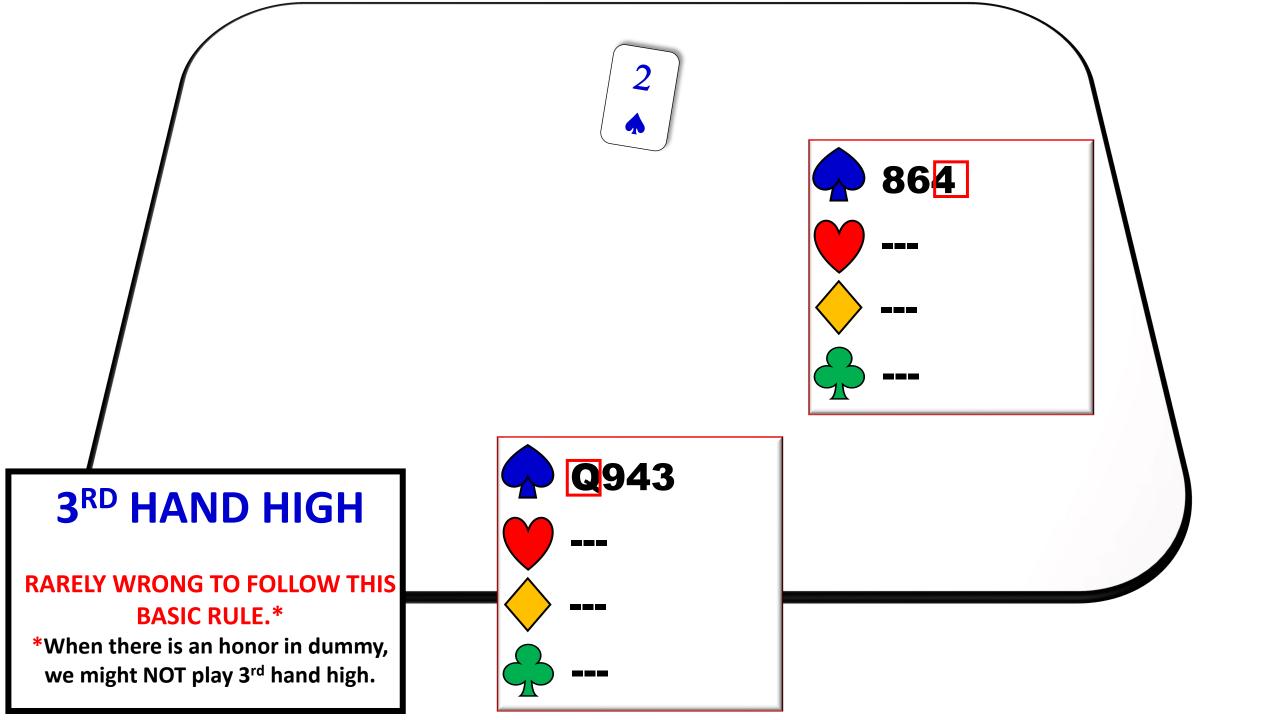

P   |
| 1N   | P     | 2.          | AP  |







| WEST | NORTH | <b>EAST</b> | YOU |
|------|-------|-------------|-----|
|      | AP    | 2N          | P   |
| 3N   |       |             |     |

| WEST | NORTH | <b>EAST</b> | <b>YOU</b> |
|------|-------|-------------|------------|
| 1.   | P     | 1 🔥         | P          |
| 2.   | P     | 2N          | P          |
| 3N   |       |             |            |

| WEST     | <b>NORTH</b> | <b>EAST</b> | <b>YOU</b> |
|----------|--------------|-------------|------------|
|          |              | 1.          | 1 🔥        |
| <b>3</b> | <b>3</b>     | <b>5</b>    | AP         |







# STANDARD SIGNALS ATTITUDE - COUNT - SUIT PREFERENCE





















# THE "RULES" FOR DEFENSE A COLLECTION OF GUIDELINES FOR COMMON SITUATIONS



























| WEST | NORTH | EAST      | YOU |
|------|-------|-----------|-----|
| 1 🔸  | P     | 1 🔻       | P   |
| 2♥   | P     | <b>4♥</b> | AP  |



#### **AK DOUBLETON**

WE LEAD THE KING FIRST AND THEN THE ACE. THIS ALWAYS SHOWS EXACTLY 2 CARDS IN THE SUIT.

THIS IS BECAUSE WE AGREE TO LEAD ACE FROM AK IN ALL OTHER SITUATIONS.

**Correct Lead:** 



| WEST | NORTH | EAST      | YOU |
|------|-------|-----------|-----|
| 1 🔸  | P     | 1♥        | P   |
| 2 💙  | P     | <b>4♥</b> | AP  |