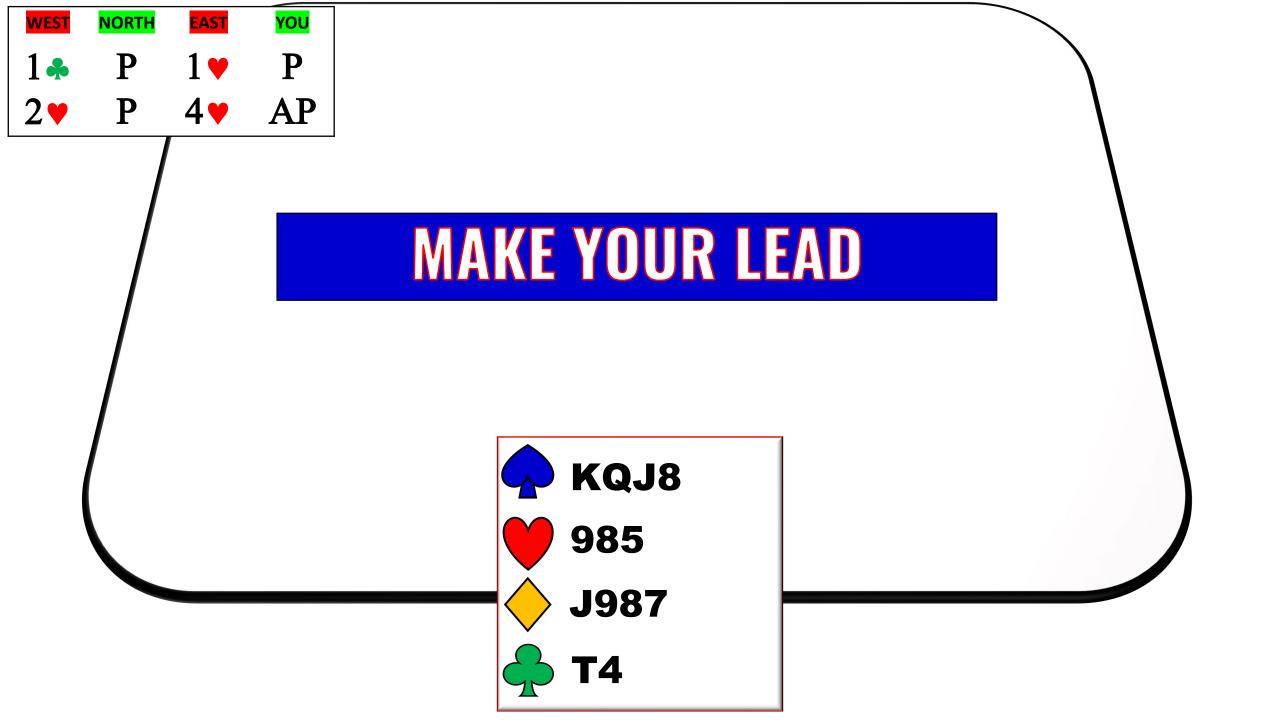

| WEST | NORTH | EAST | YOU |
|------|-------|------|-----|
| 1 🔸  | P     | 1 🔻  | 1 🛦 |
| 2 🚓  | P     | 2 🔻  | P   |
| 3♥   | P     | 4 💙  | AP  |