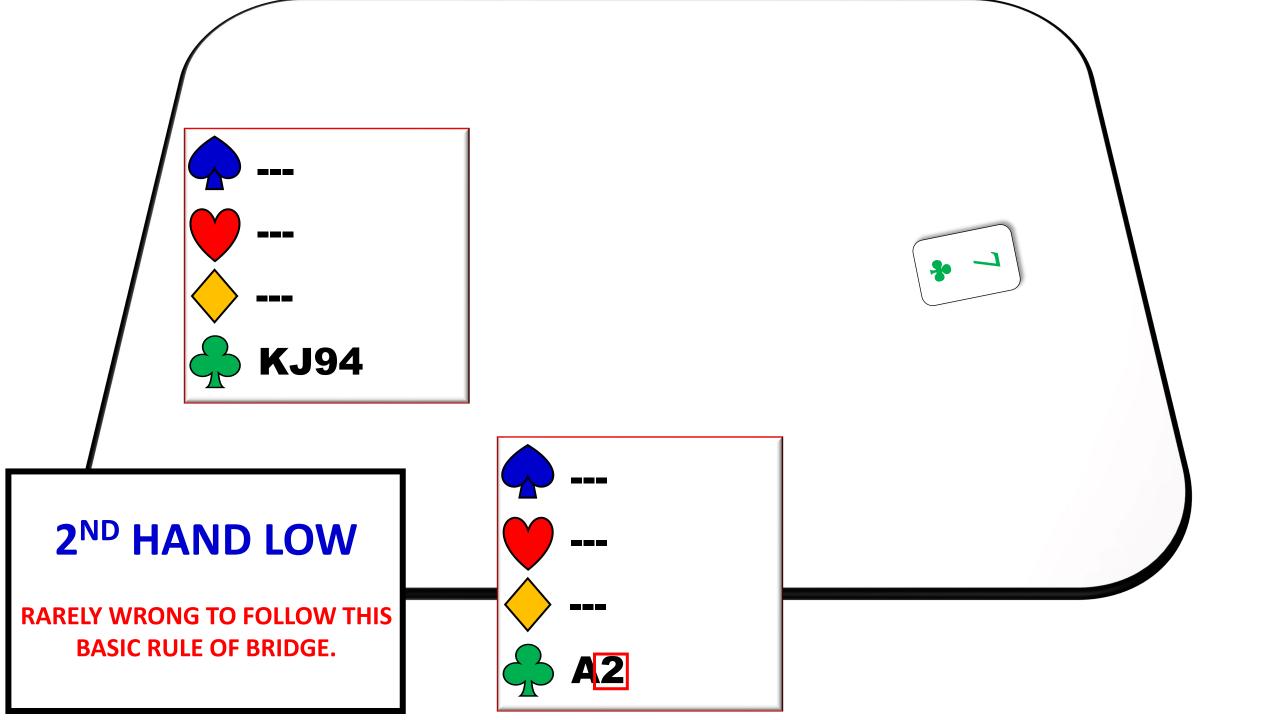

| P   |
| 1N   | P     | 2.          | AP  |







| WEST | NORTH | <b>EAST</b> | YOU |
|------|-------|-------------|-----|
|      | AP    | 2N          | P   |
| 3N   |       |             |     |

| WEST | NORTH | <b>EAST</b> | <b>YOU</b> |
|------|-------|-------------|------------|
| 1.   | P     | 1 🔥         | P          |
| 2.   | P     | 2N          | P          |
| 3N   |       |             |            |

| WEST     | <b>NORTH</b> | <b>EAST</b> | <b>YOU</b> |
|----------|--------------|-------------|------------|
|          |              | 1.          | 1 🔥        |
| <b>3</b> | <b>3</b>     | <b>5</b>    | AP         |







# STANDARD SIGNALS ATTITUDE - COUNT - SUIT PREFERENCE





















# THE "RULES" FOR DEFENSE A COLLECTION OF GUIDELINES FOR COMMON SITUATIONS



























| WEST | NORTH | EAST      | YOU |
|------|-------|-----------|-----|
| 1 🔸  | P     | 1 🔻       | P   |
| 2♥   | P     | <b>4♥</b> | AP  |



#### **AK DOUBLETON**

WE LEAD THE KING FIRST AND THEN THE ACE. THIS ALWAYS SHOWS EXACTLY 2 CARDS IN THE SUIT.

THIS IS BECAUSE WE AGREE TO LEAD ACE FROM AK IN ALL OTHER SITUATIONS.

**Correct Lead:** 



| WEST | NORTH | EAST      | YOU |
|------|-------|-----------|-----|
| 1 🔸  | P     | 1♥        | P   |
| 2 💙  | P     | <b>4♥</b> | AP  |