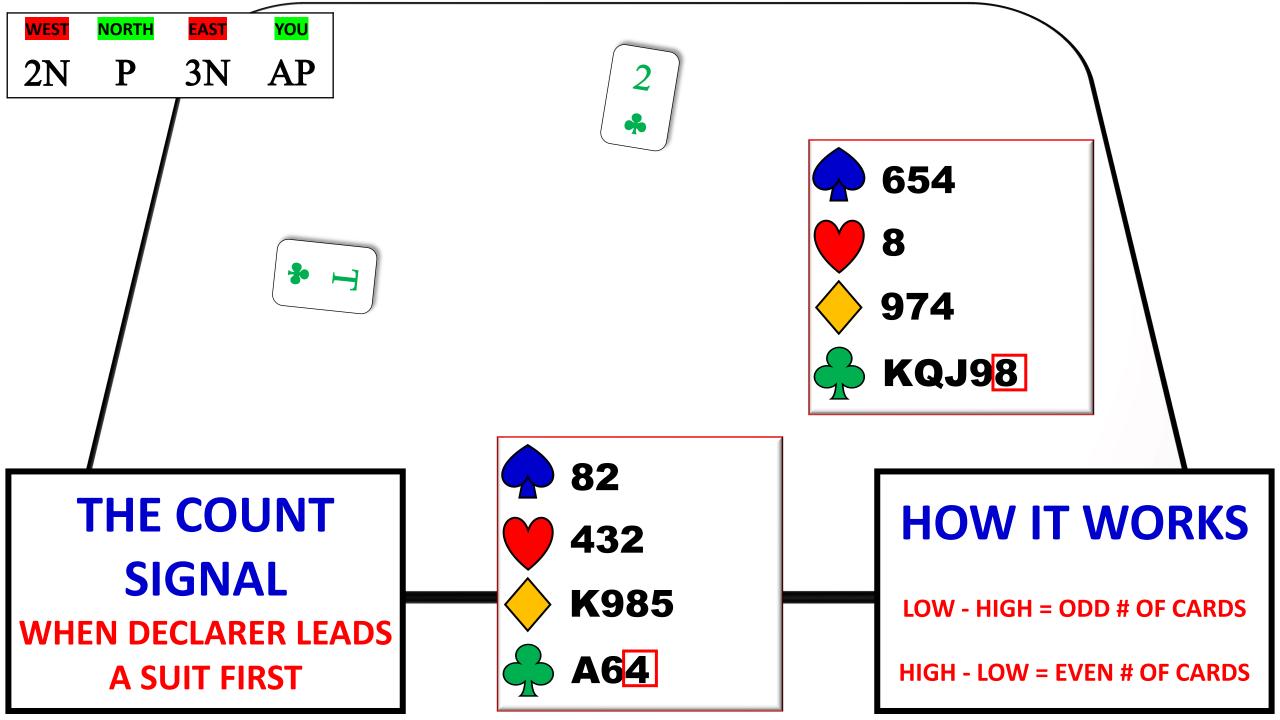

>EAST</b> | YOU |
|------|-------|-------------|-----|
|      |       | <b>1 •</b>  | P   |
| 1N   | P     | 2.          | AP  |







| WEST | NORTH | <b>EAST</b> | YOU |
|------|-------|-------------|-----|
|      | AP    | 2N          | P   |
| 3N   |       |             |     |

| WEST | NORTH | <b>EAST</b> | <b>YOU</b> |
|------|-------|-------------|------------|
| 1.   | P     | 1 🔥         | P          |
| 2.   | P     | 2N          | P          |
| 3N   |       |             |            |

| WEST     | <b>NORTH</b> | <b>EAST</b> | <b>YOU</b> |
|----------|--------------|-------------|------------|
|          |              | 1.          | 1 🔥        |
| <b>3</b> | <b>3</b>     | <b>5</b>    | AP         |







# STANDARD SIGNALS ATTITUDE - COUNT - SUIT PREFERENCE





















# THE "RULES" FOR DEFENSE A COLLECTION OF GUIDELINES FOR COMMON SITUATIONS



























| WEST | NORTH | EAST      | YOU |
|------|-------|-----------|-----|
| 1 🔸  | P     | 1 🔻       | P   |
| 2♥   | P     | <b>4♥</b> | AP  |



#### **AK DOUBLETON**

WE LEAD THE KING FIRST AND THEN THE ACE. THIS ALWAYS SHOWS EXACTLY 2 CARDS IN THE SUIT.

THIS IS BECAUSE WE AGREE TO LEAD ACE FROM AK IN ALL OTHER SITUATIONS.

**Correct Lead:** 



| WEST | NORTH | EAST      | YOU |
|------|-------|-----------|-----|
| 1 🔸  | P     | 1♥        | P   |
| 2 💙  | P     | <b>4♥</b> | AP  |