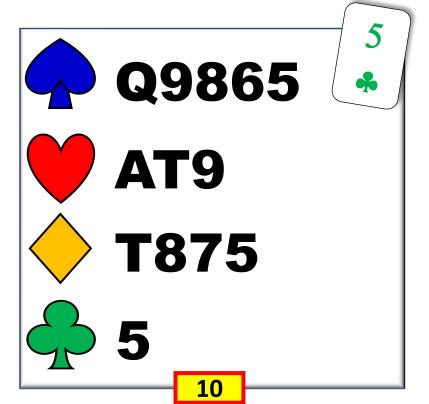

| WEST     | <b>NORTH</b> | <b>EAST</b> | <b>YOU</b> |
|----------|--------------|-------------|------------|
|          |              | 1.          | 1 🔥        |
| <b>3</b> | <b>3</b>     | <b>5</b>    | AP         |