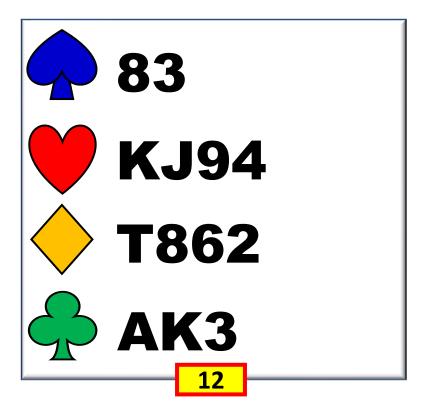

# THE "RULES" FOR DEFENSE A COLLECTION OF GUIDELINES FOR COMMON SITUATIONS

| WEST | NORTH | EAST      | YOU |
|------|-------|-----------|-----|
| 1 🔸  | P     | 1 🔻       | P   |
| 2♥   | P     | <b>4♥</b> | AP  |

#### **AK DOUBLETON**

WE LEAD THE KING FIRST AND THEN THE ACE. THIS ALWAYS SHOWS EXACTLY 2 CARDS IN THE SUIT.

THIS IS BECAUSE WE AGREE TO LEAD ACE FROM AK IN ALL OTHER SITUATIONS.

**Correct Lead:** 

| WEST | NORTH | EAST      | YOU |
|------|-------|-----------|-----|
| 1 🔸  | P     | 1♥        | P   |
| 2 💙  | P     | <b>4♥</b> | AP  |