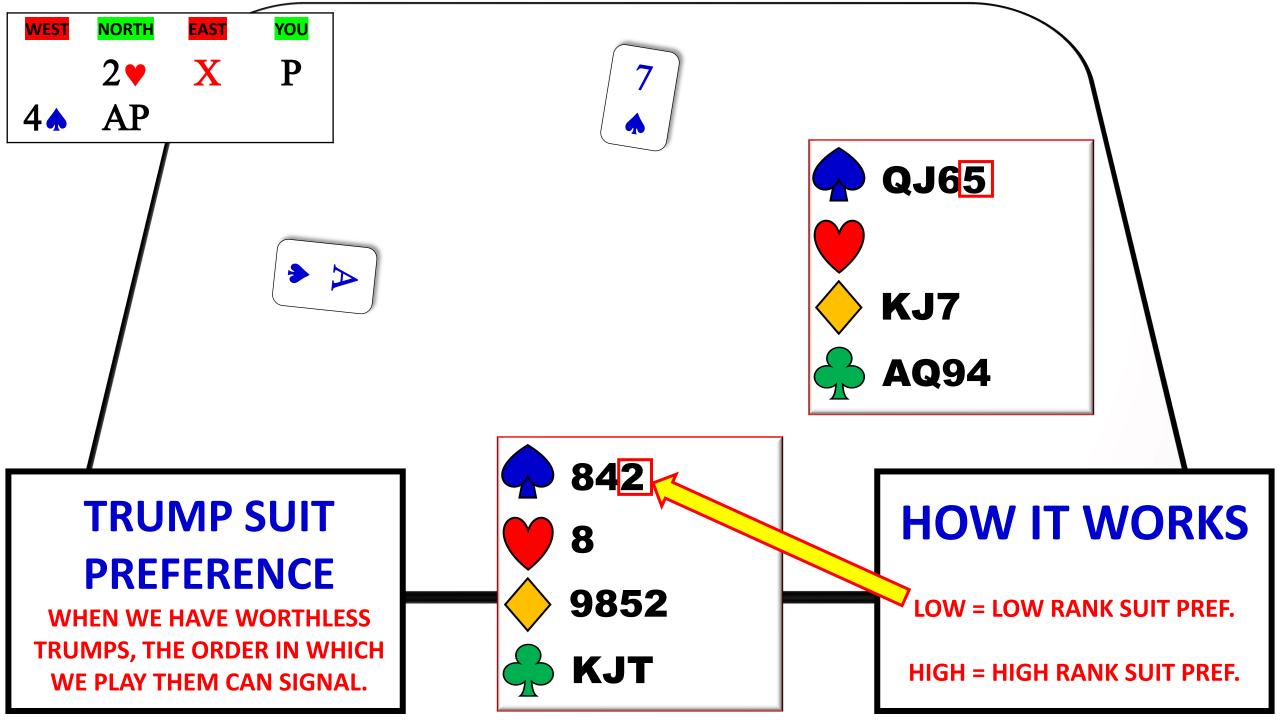

/b> | YOU |
|------|-------|-------------|-----|
|      |       | <b>1 •</b>  | P   |
| 1N   | P     | 2.          | AP  |







| WEST | NORTH | <b>EAST</b> | YOU |
|------|-------|-------------|-----|
|      | AP    | 2N          | P   |
| 3N   |       |             |     |

| WEST | NORTH | <b>EAST</b> | <b>YOU</b> |
|------|-------|-------------|------------|
| 1.   | P     | 1 🔥         | P          |
| 2.   | P     | 2N          | P          |
| 3N   |       |             |            |

| WEST     | <b>NORTH</b> | <b>EAST</b> | <b>YOU</b> |
|----------|--------------|-------------|------------|
|          |              | 1.          | 1 🔥        |
| <b>3</b> | <b>3</b>     | <b>5</b>    | AP         |







# STANDARD SIGNALS ATTITUDE - COUNT - SUIT PREFERENCE





















# THE "RULES" FOR DEFENSE A COLLECTION OF GUIDELINES FOR COMMON SITUATIONS



























| WEST | NORTH | EAST      | YOU |
|------|-------|-----------|-----|
| 1 🔸  | P     | 1 🔻       | P   |
| 2♥   | P     | <b>4♥</b> | AP  |



#### **AK DOUBLETON**

WE LEAD THE KING FIRST AND THEN THE ACE. THIS ALWAYS SHOWS EXACTLY 2 CARDS IN THE SUIT.

THIS IS BECAUSE WE AGREE TO LEAD ACE FROM AK IN ALL OTHER SITUATIONS.

**Correct Lead:** 



| WEST | NORTH | EAST      | YOU |
|------|-------|-----------|-----|
| 1 🔸  | P     | 1♥        | P   |
| 2 💙  | P     | <b>4♥</b> | AP  |