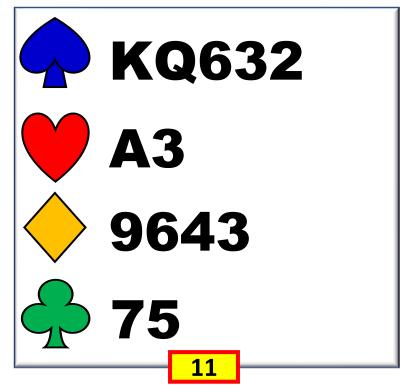

| WEST | NORTH | EAST | YOU |
|------|-------|------|-----|
| 1 🔸  | P     | 1 🔻  | 1 🛦 |
| 2 🚓  | P     | 2 🔻  | P   |
| 3♥   | P     | 4 💙  | AP  |