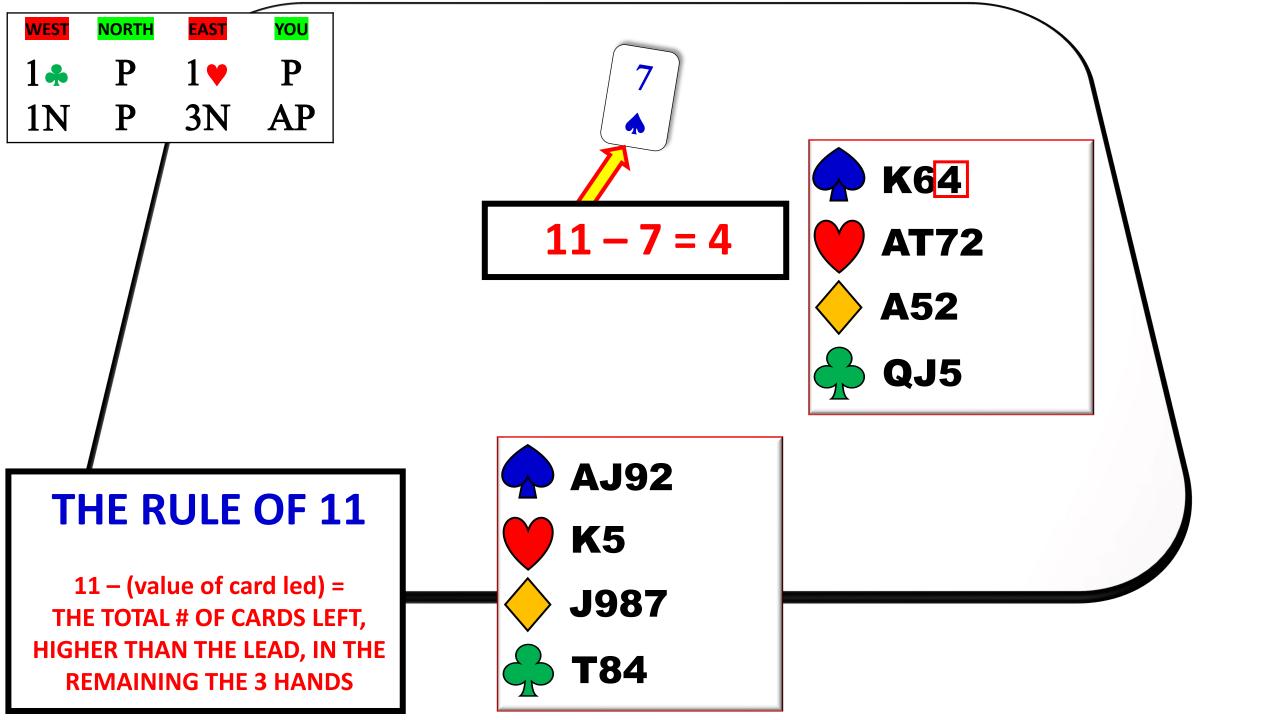

| WEST | <b>NORTH</b> | <b>EAST</b> | YOU |
|------|--------------|-------------|-----|
| 1 🔸  | <b>1</b> ♥   | 1N          | P   |
| 3N   | AP           |             |     |

| WEST | NORTH | <b>EAST</b> | YOU |
|------|-------|-------------|-----|
|      |       | 1 🔥         | P   |
| 2.   | AP    |             |     |