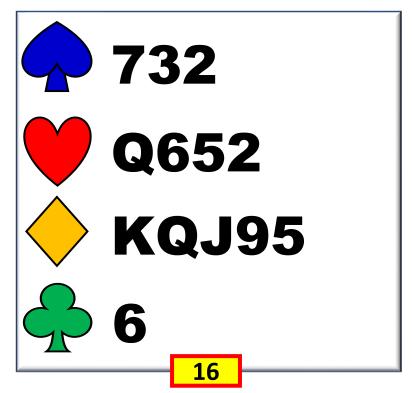

| WEST     | <b>NORTH</b> | <b>EAST</b> | <b>YOU</b> |
|----------|--------------|-------------|------------|
|          |              | 1.          | 1 🔥        |
| <b>3</b> | <b>3</b>     | <b>5</b>    | AP         |