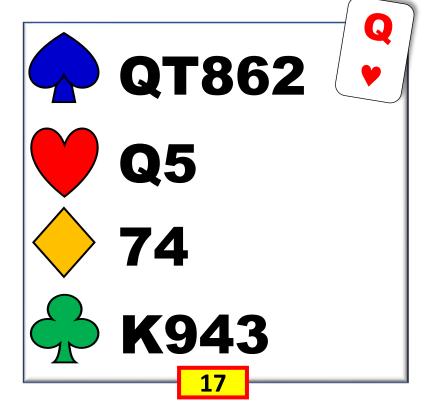

# THE "RULES" FOR DEFENSE A COLLECTION OF GUIDELINES FOR COMMON SITUATIONS

| WEST | NORTH | EAST      | YOU |
|------|-------|-----------|-----|
| 1 🔸  | P     | 1 🔻       | P   |
| 2♥   | P     | <b>4♥</b> | AP  |

#### **AK DOUBLETON**

WE LEAD THE KING FIRST AND THEN THE ACE. THIS ALWAYS SHOWS EXACTLY 2 CARDS IN THE SUIT.

THIS IS BECAUSE WE AGREE TO LEAD ACE FROM AK IN ALL OTHER SITUATIONS.

**Correct Lead:** 

| WEST | NORTH | EAST      | YOU |
|------|-------|-----------|-----|
| 1 🔸  | P     | 1♥        | P   |
| 2 💙  | P     | <b>4♥</b> | AP  |