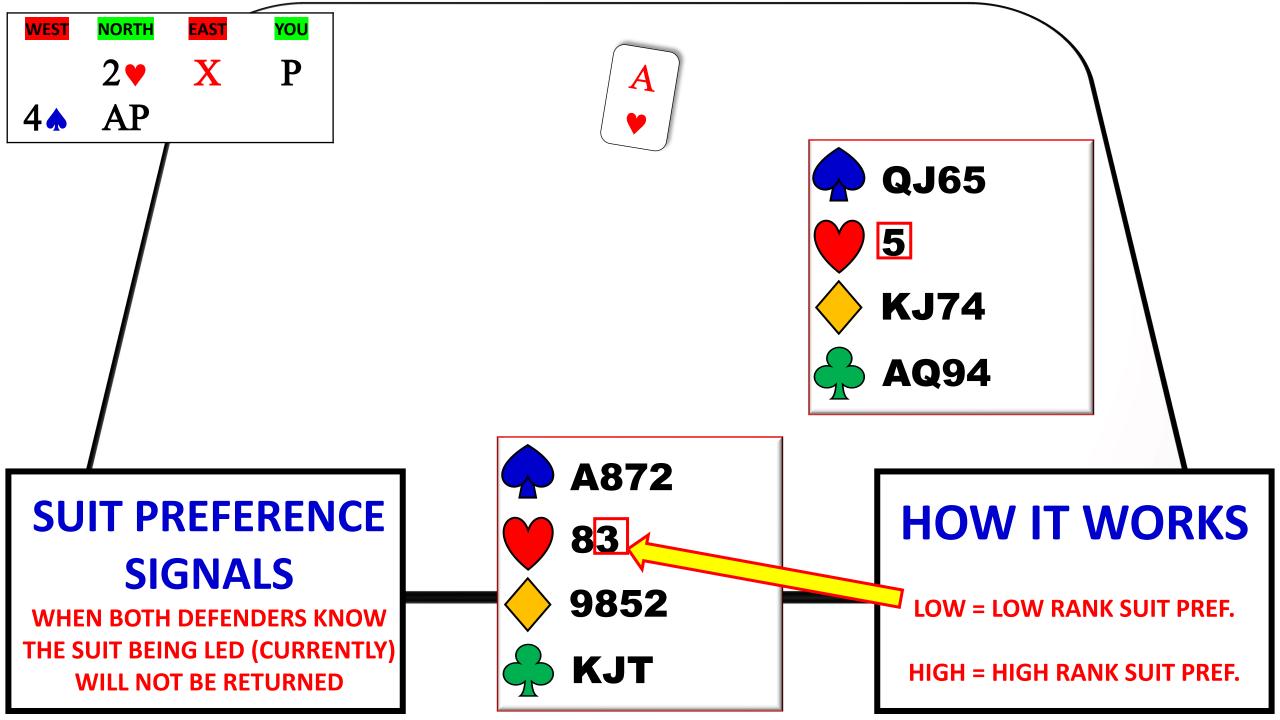

T</b> | YOU |
|------|-------|-------------|-----|
|      |       | <b>1 •</b>  | P   |
| 1N   | P     | 2.          | AP  |







| WEST | NORTH | <b>EAST</b> | YOU |
|------|-------|-------------|-----|
|      | AP    | 2N          | P   |
| 3N   |       |             |     |

| WEST | NORTH | <b>EAST</b> | <b>YOU</b> |
|------|-------|-------------|------------|
| 1.   | P     | 1 🔥         | P          |
| 2.   | P     | 2N          | P          |
| 3N   |       |             |            |

| WEST     | <b>NORTH</b> | <b>EAST</b> | <b>YOU</b> |
|----------|--------------|-------------|------------|
|          |              | 1.          | 1 🔥        |
| <b>3</b> | <b>3</b>     | <b>5</b>    | AP         |







# STANDARD SIGNALS ATTITUDE - COUNT - SUIT PREFERENCE





















# THE "RULES" FOR DEFENSE A COLLECTION OF GUIDELINES FOR COMMON SITUATIONS



























| WEST | NORTH | EAST      | YOU |
|------|-------|-----------|-----|
| 1 🔸  | P     | 1 🔻       | P   |
| 2♥   | P     | <b>4♥</b> | AP  |



#### **AK DOUBLETON**

WE LEAD THE KING FIRST AND THEN THE ACE. THIS ALWAYS SHOWS EXACTLY 2 CARDS IN THE SUIT.

THIS IS BECAUSE WE AGREE TO LEAD ACE FROM AK IN ALL OTHER SITUATIONS.

**Correct Lead:** 



| WEST | NORTH | EAST      | YOU |
|------|-------|-----------|-----|
| 1 🔸  | P     | 1♥        | P   |
| 2 💙  | P     | <b>4♥</b> | AP  |