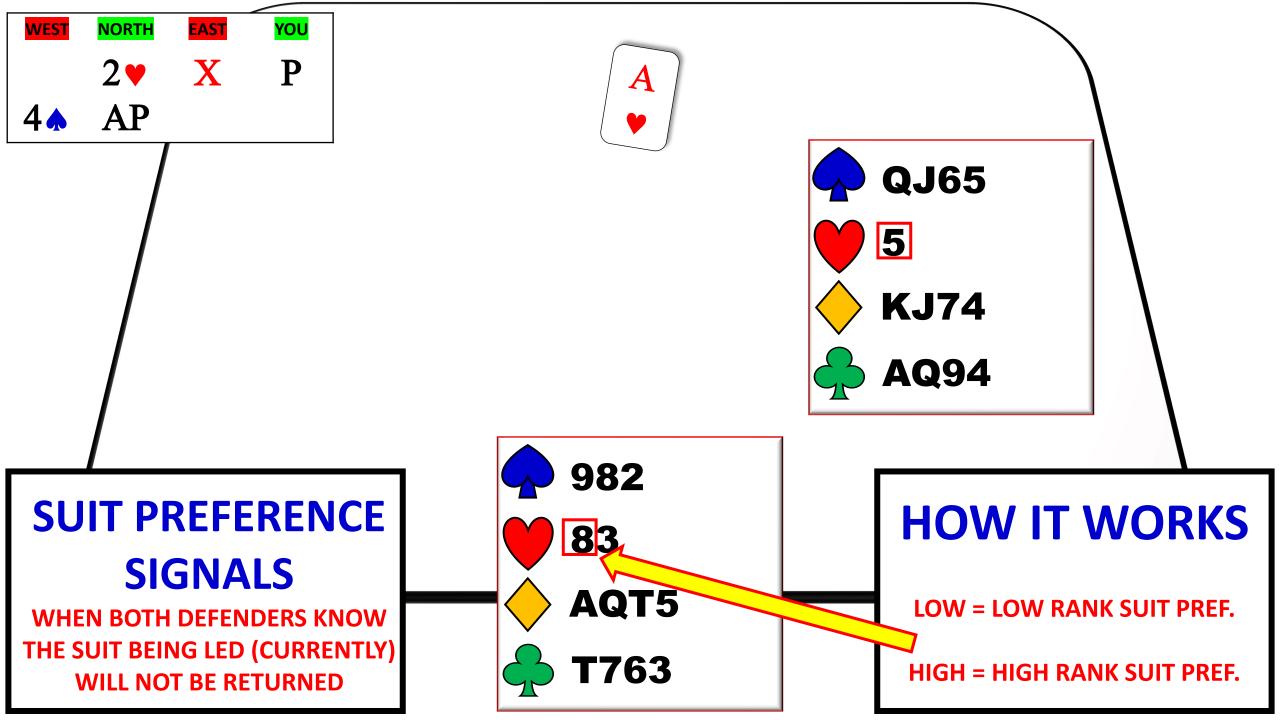

AST</b> | YOU |
|------|-------|-------------|-----|
|      |       | <b>1 •</b>  | P   |
| 1N   | P     | 2.          | AP  |







| WEST | NORTH | <b>EAST</b> | YOU |
|------|-------|-------------|-----|
|      | AP    | 2N          | P   |
| 3N   |       |             |     |

| WEST | NORTH | <b>EAST</b> | <b>YOU</b> |
|------|-------|-------------|------------|
| 1.   | P     | 1 🔥         | P          |
| 2.   | P     | 2N          | P          |
| 3N   |       |             |            |

| WEST     | <b>NORTH</b> | <b>EAST</b> | <b>YOU</b> |
|----------|--------------|-------------|------------|
|          |              | 1.          | 1 🔥        |
| <b>3</b> | <b>3</b>     | <b>5</b>    | AP         |







# STANDARD SIGNALS ATTITUDE - COUNT - SUIT PREFERENCE





















# THE "RULES" FOR DEFENSE A COLLECTION OF GUIDELINES FOR COMMON SITUATIONS



























| WEST | NORTH | EAST      | YOU |
|------|-------|-----------|-----|
| 1 🔸  | P     | 1 🔻       | P   |
| 2♥   | P     | <b>4♥</b> | AP  |



#### **AK DOUBLETON**

WE LEAD THE KING FIRST AND THEN THE ACE. THIS ALWAYS SHOWS EXACTLY 2 CARDS IN THE SUIT.

THIS IS BECAUSE WE AGREE TO LEAD ACE FROM AK IN ALL OTHER SITUATIONS.

**Correct Lead:** 



| WEST | NORTH | EAST      | YOU |
|------|-------|-----------|-----|
| 1 🔸  | P     | 1♥        | P   |
| 2 💙  | P     | <b>4♥</b> | AP  |