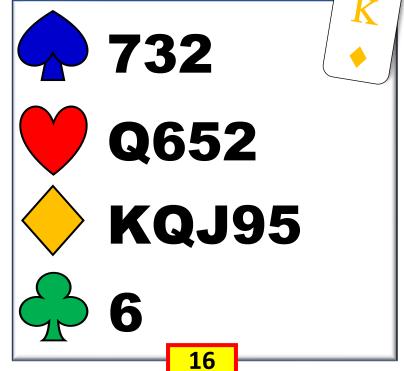

| WEST | NORTH | <b>EAST</b> | YOU |
|------|-------|-------------|-----|
|      |       | 1N          | P   |
| 3N   | AP    |             |     |

| WEST | NORTH | EAST       | <b>YOU</b> |
|------|-------|------------|------------|
|      |       | <b>1 🔻</b> | P          |
| 1N   | P     | 2.         | AP         |

| WEST | NORTH | <b>EAST</b> | YOU |
|------|-------|-------------|-----|
|      |       | 1N          | P   |
| 3N   | AP    |             |     |

| WEST | NORTH | <b>EAST</b> | <b>YOU</b> |
|------|-------|-------------|------------|
|      |       | <b>1 •</b>  | P          |
| 1N   | P     | 2.          | AP         |