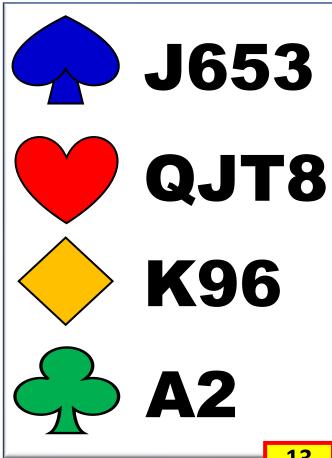

| WEST | NORTH | <b>EAST</b> | YOU |
|------|-------|-------------|-----|
|      |       | <b>1 •</b>  | P   |
| 1N   | P     | 2.          | AP  |

| WEST | NORTH | <b>EAST</b> | YOU |
|------|-------|-------------|-----|
|      | AP    | 2N          | P   |
| 3N   |       |             |     |

| WEST | NORTH | <b>EAST</b> | <b>YOU</b> |
|------|-------|-------------|------------|
| 1.   | P     | 1 🔥         | P          |
| 2.   | P     | 2N          | P          |
| 3N   |       |             |            |