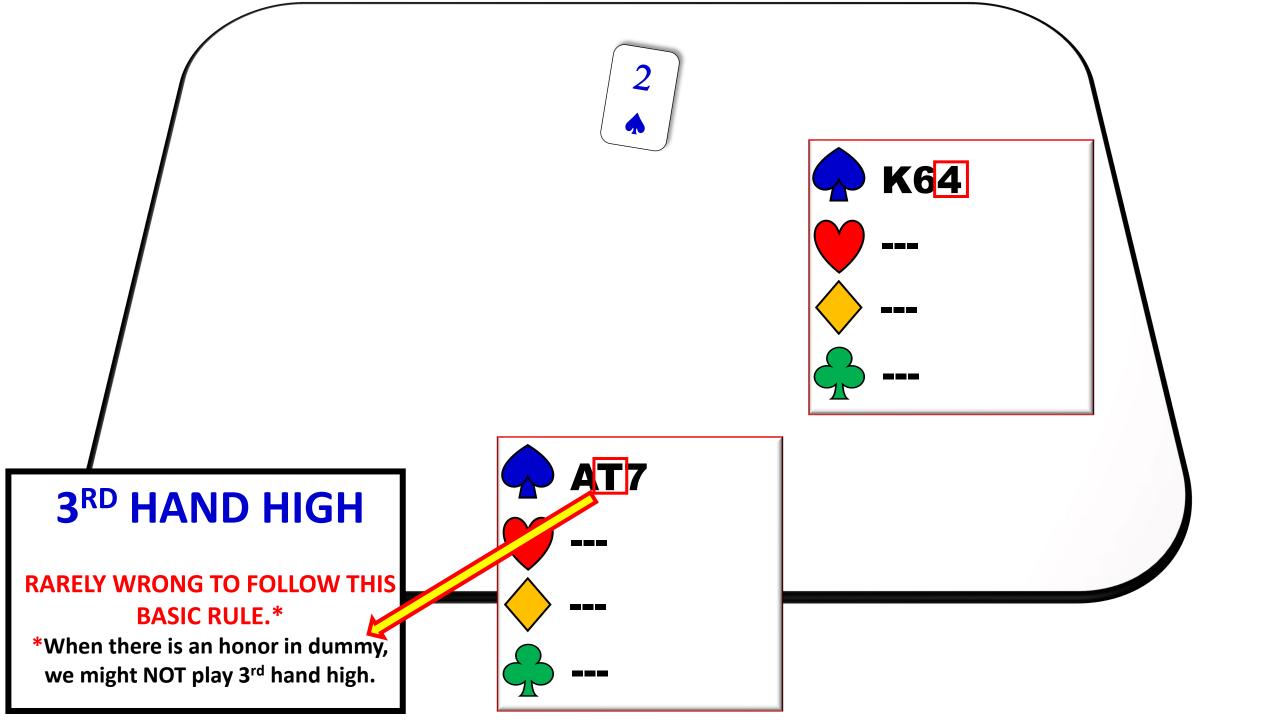

|
| 1N   | P     | 2.          | AP  |







| WEST | NORTH | <b>EAST</b> | YOU |
|------|-------|-------------|-----|
|      | AP    | 2N          | P   |
| 3N   |       |             |     |

| WEST | NORTH | <b>EAST</b> | <b>YOU</b> |
|------|-------|-------------|------------|
| 1.   | P     | 1 🔥         | P          |
| 2.   | P     | 2N          | P          |
| 3N   |       |             |            |

| WEST     | <b>NORTH</b> | <b>EAST</b> | <b>YOU</b> |
|----------|--------------|-------------|------------|
|          |              | 1.          | 1 🔥        |
| <b>3</b> | <b>3</b>     | <b>5</b>    | AP         |







# STANDARD SIGNALS ATTITUDE - COUNT - SUIT PREFERENCE





















# THE "RULES" FOR DEFENSE A COLLECTION OF GUIDELINES FOR COMMON SITUATIONS



























| WEST | NORTH | EAST      | YOU |
|------|-------|-----------|-----|
| 1 🔸  | P     | 1 🔻       | P   |
| 2♥   | P     | <b>4♥</b> | AP  |



#### **AK DOUBLETON**

WE LEAD THE KING FIRST AND THEN THE ACE. THIS ALWAYS SHOWS EXACTLY 2 CARDS IN THE SUIT.

THIS IS BECAUSE WE AGREE TO LEAD ACE FROM AK IN ALL OTHER SITUATIONS.

**Correct Lead:** 



| WEST | NORTH | EAST      | YOU |
|------|-------|-----------|-----|
| 1 🔸  | P     | 1♥        | P   |
| 2 💙  | P     | <b>4♥</b> | AP  |