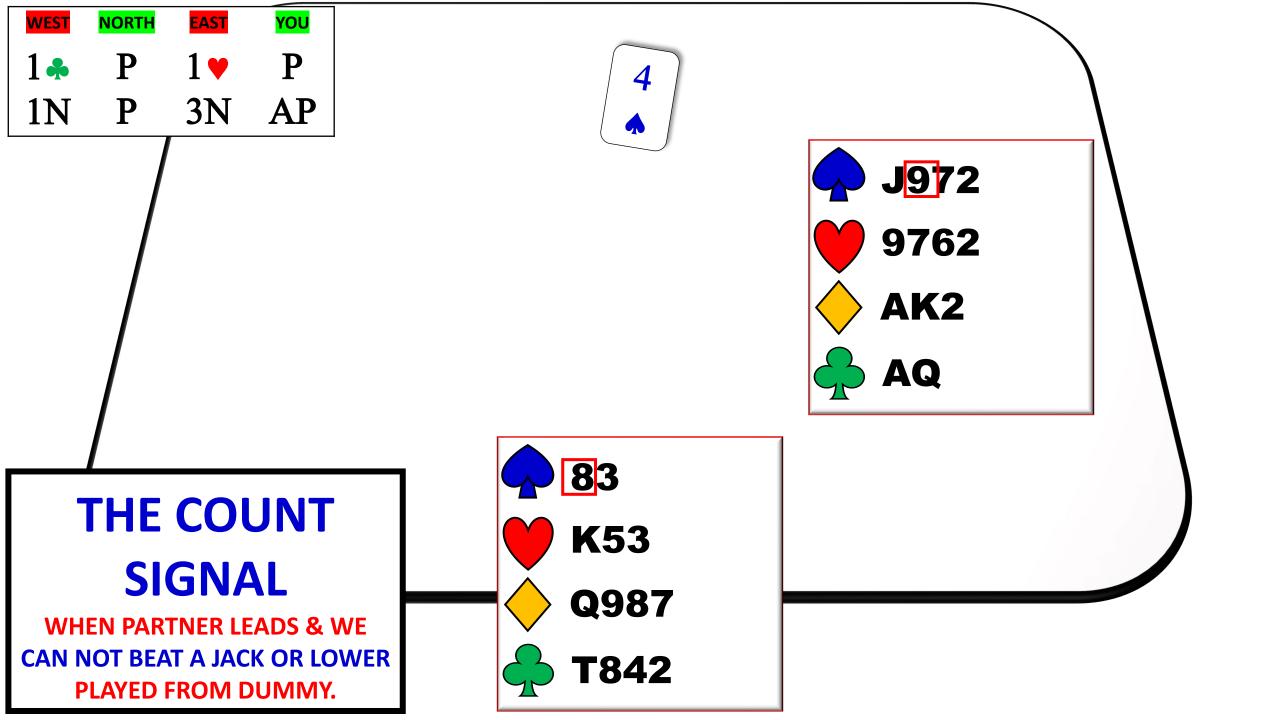

-------|
|          |              | 1.          | 1 🔥        |
| <b>3</b> | <b>3</b>     | <b>5</b>    | AP         |







# STANDARD SIGNALS ATTITUDE - COUNT - SUIT PREFERENCE





















# THE "RULES" FOR DEFENSE A COLLECTION OF GUIDELINES FOR COMMON SITUATIONS



























| WEST | NORTH | EAST      | YOU |
|------|-------|-----------|-----|
| 1 🔸  | P     | 1 🔻       | P   |
| 2♥   | P     | <b>4♥</b> | AP  |



#### **AK DOUBLETON**

WE LEAD THE KING FIRST AND THEN THE ACE. THIS ALWAYS SHOWS EXACTLY 2 CARDS IN THE SUIT.

THIS IS BECAUSE WE AGREE TO LEAD ACE FROM AK IN ALL OTHER SITUATIONS.

**Correct Lead:** 



| WEST | NORTH | EAST      | YOU |
|------|-------|-----------|-----|
| 1 🔸  | P     | 1♥        | P   |
| 2 💙  | P     | <b>4♥</b> | AP  |