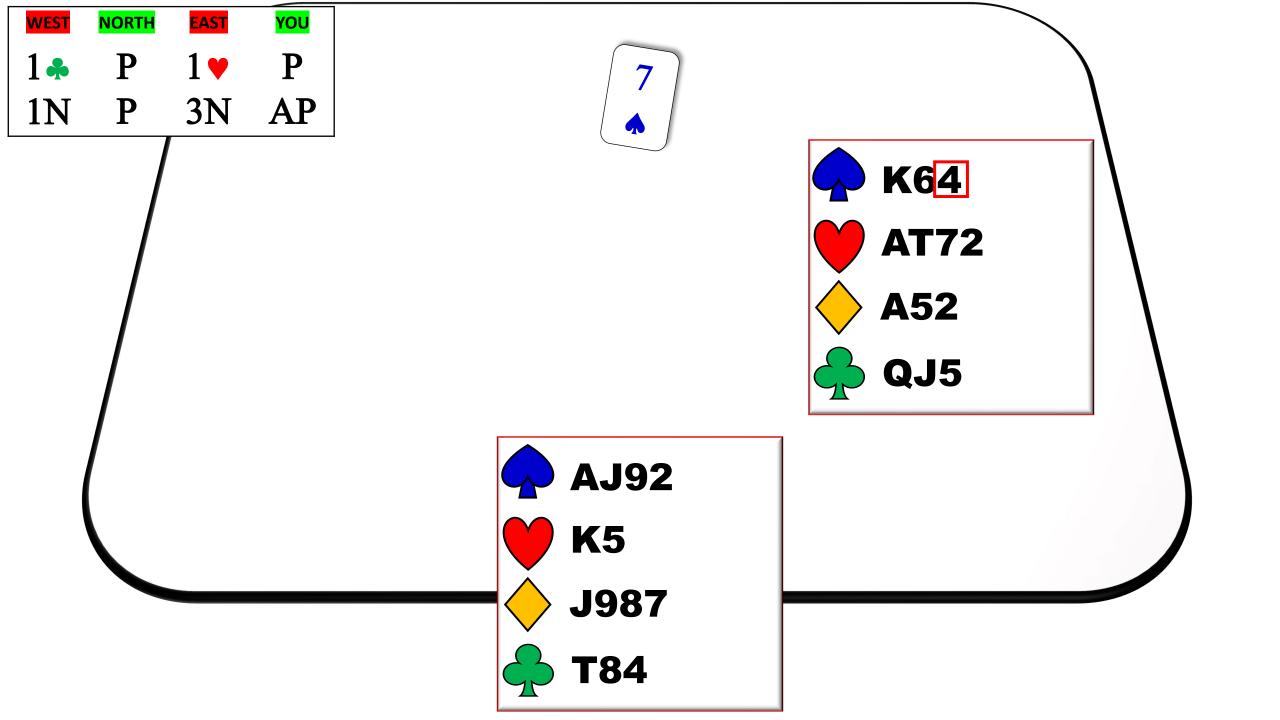

### DEFENSIVE CARD PLAY

**LEADS - SIGNALS - CONCEPTS** 

| WEST | NORTH | EAST      | YOU |
|------|-------|-----------|-----|
|      | 1.    | 1♥        | 1 🔥 |
| 2.   | P     | 2 🔸       | P   |
| 3♥   | P     | <b>4♥</b> | AP  |

| WEST | NORTH | <b>EAST</b> | YOU |
|------|-------|-------------|-----|
|      |       | 1N          | P   |
| 3N   | AP    |             |     |

| WEST | NORTH | EAST       | <b>YOU</b> |
|------|-------|------------|------------|
|      |       | <b>1 🔻</b> | P          |
| 1N   | P     | 2.         | AP         |

| WEST       | NORTH | EAST       | YOU |
|------------|-------|------------|-----|
|            | 1.    | <b>1</b> ♥ | 1 🔥 |
| 2.         | P     | 2 🔸        | P   |
| <b>3</b> ♥ | P     | <b>4♥</b>  | AP  |

| WEST | NORTH | <b>EAST</b> | YOU |
|------|-------|-------------|-----|
|      |       | 1N          | P   |
| 3N   | AP    |             |     |

| WEST | NORTH | <b>EAST</b> | <b>YOU</b> |
|------|-------|-------------|------------|
|      |       | <b>1 •</b>  | P          |
| 1N   | P     | 2.          | AP         |