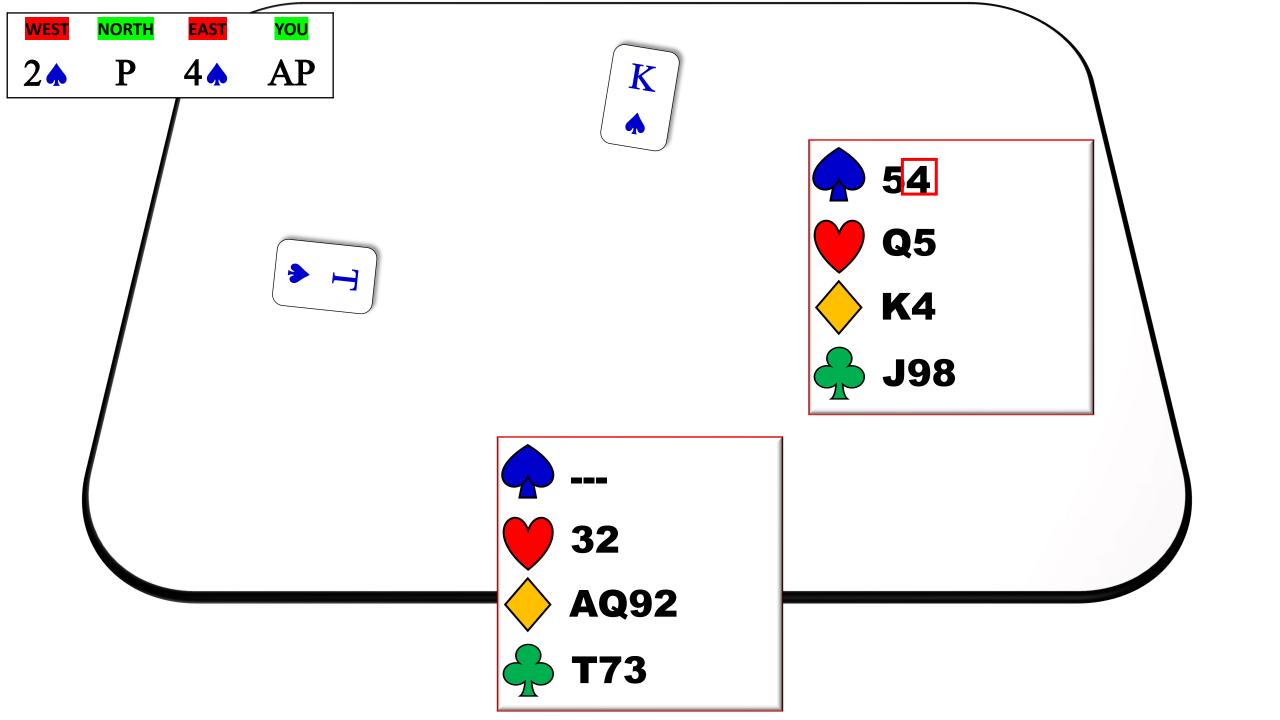

#### **WE LEAD TRUMP**

WHEN WE WANT TO LIMIT THE ABILITY OF THE DECLARER TO TRUMP CARDS IN ONE OR BOTH OF THEIR HANDS.

A CLASSIC TRUMP LEAD WILL OCCUR WHEN A PREFERENCE OF 2 SUITS HAS BEEN MADE.

**Correct Lead:** 

#### **WE LEAD TRUMP**

# WHEN WE WANT TO AVOID GIVING UP A TRICK WITH OUR OTHER CHOICES

SOMETIMES A TRUMP LEAD WILL BE THE SAFEST WAY TO EXIT YOUR HAND.

**Correct Lead:** 

| WEST       | NORTH | EAST | YOU |
|------------|-------|------|-----|
| 1 •        | P     | 1♥   | 1 🛦 |
| 2.         | P     | 2 🔻  | P   |
| <b>3</b> ♥ | P     | 4 💙  | AP  |