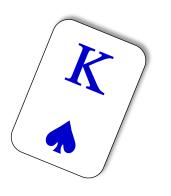

#### **AK DOUBLETON**

WE LEAD THE KING FIRST AND THEN THE ACE. THIS ALWAYS SHOWS EXACTLY 2 CARDS IN THE SUIT.

THIS IS BECAUSE WE AGREE TO LEAD ACE FROM AK IN ALL OTHER SITUATIONS.

**Correct Lead:** 

| WEST | NORTH | EAST      | YOU |
|------|-------|-----------|-----|
| 1 🔸  | P     | 1♥        | P   |
| 2 💙  | P     | <b>4♥</b> | AP  |