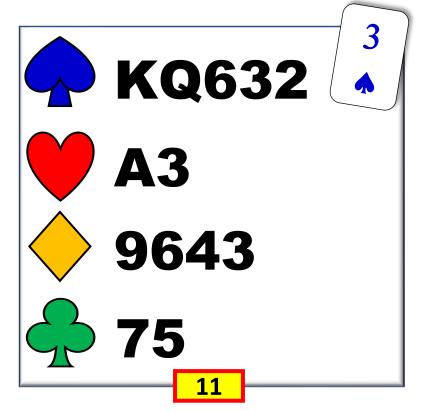

#### **WE LEAD TRUMP**

WHEN WE WANT TO LIMIT THE ABILITY OF THE DECLARER TO TRUMP CARDS IN ONE OR BOTH OF THEIR HANDS.

A CLASSIC TRUMP LEAD WILL OCCUR WHEN A PREFERENCE OF 2 SUITS HAS BEEN MADE.

**Correct Lead:** 