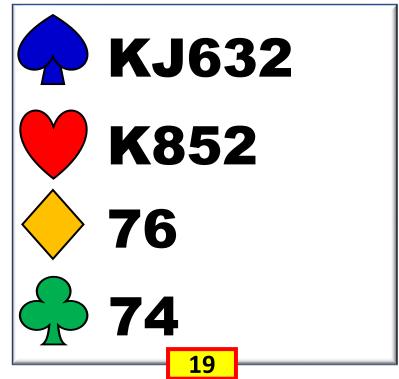

#### **WE LEAD TRUMP**

# WHEN WE WANT TO AVOID GIVING UP A TRICK WITH OUR OTHER CHOICES

SOMETIMES A TRUMP LEAD WILL BE THE SAFEST WAY TO EXIT YOUR HAND.

**Correct Lead:** 

| WEST       | NORTH | EAST | YOU |
|------------|-------|------|-----|
| 1 •        | P     | 1♥   | 1 🛦 |
| 2.         | P     | 2 🔻  | P   |
| <b>3</b> ♥ | P     | 4 💙  | AP  |