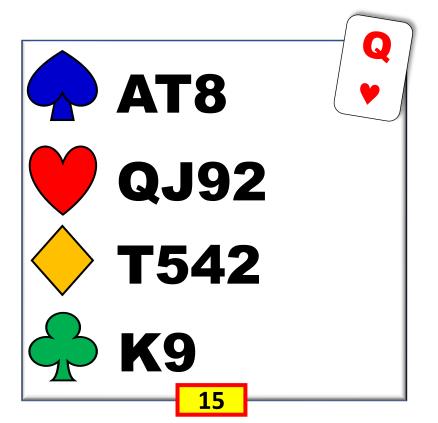

| WEST | NORTH | <b>EAST</b> | YOU |
|------|-------|-------------|-----|
|      |       | 1N          | P   |
| 3N   | AP    |             |     |

| WEST | NORTH | EAST       | <b>YOU</b> |
|------|-------|------------|------------|
|      |       | <b>1 🔻</b> | P          |
| 1N   | P     | 2.         | AP         |

| WEST | NORTH | <b>EAST</b> | YOU |
|------|-------|-------------|-----|
|      |       | 1N          | P   |
| 3N   | AP    |             |     |

| WEST | NORTH | <b>EAST</b> | <b>YOU</b> |
|------|-------|-------------|------------|
|      |       | <b>1 •</b>  | P          |
| 1N   | P     | 2.          | AP         |