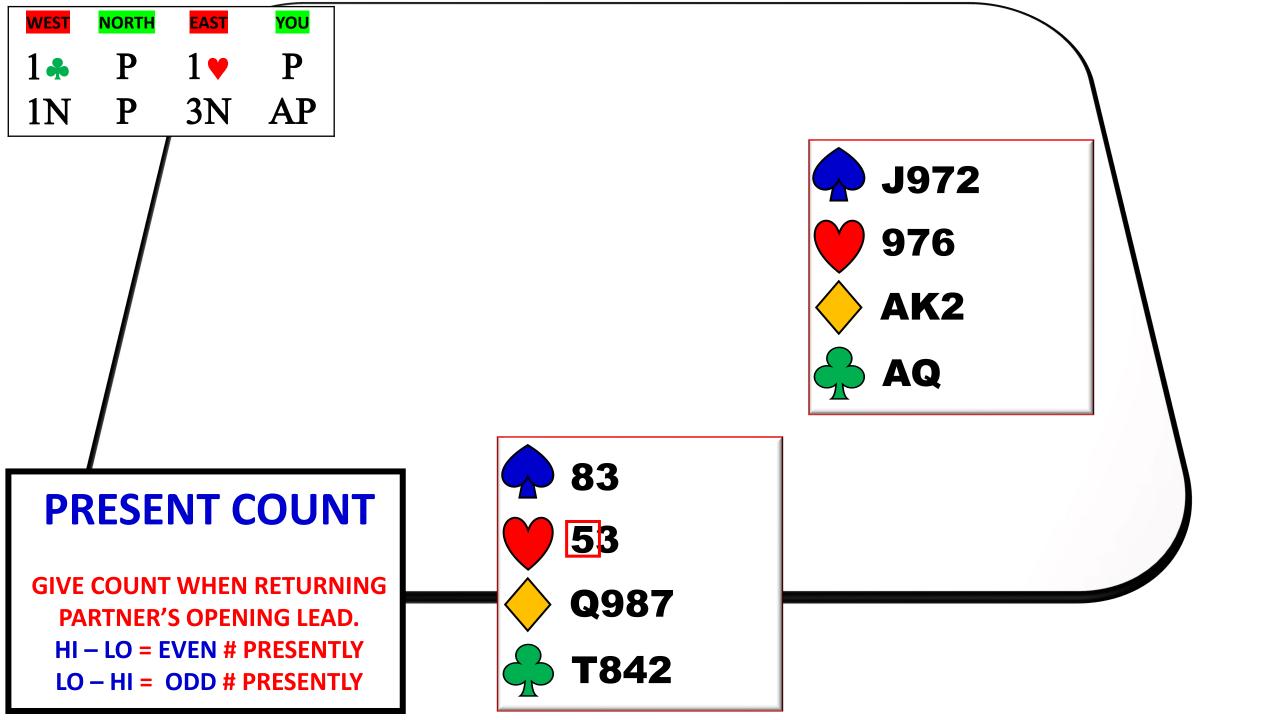

-----------|
|          |              | 1.          | 1 🔥        |
| <b>3</b> | <b>3</b>     | <b>5</b>    | AP         |







# STANDARD SIGNALS ATTITUDE - COUNT - SUIT PREFERENCE





















# THE "RULES" FOR DEFENSE A COLLECTION OF GUIDELINES FOR COMMON SITUATIONS



























| WEST | NORTH | EAST      | YOU |
|------|-------|-----------|-----|
| 1 🔸  | P     | 1 🔻       | P   |
| 2♥   | P     | <b>4♥</b> | AP  |



#### **AK DOUBLETON**

WE LEAD THE KING FIRST AND THEN THE ACE. THIS ALWAYS SHOWS EXACTLY 2 CARDS IN THE SUIT.

THIS IS BECAUSE WE AGREE TO LEAD ACE FROM AK IN ALL OTHER SITUATIONS.

**Correct Lead:** 



| WEST | NORTH | EAST      | YOU |
|------|-------|-----------|-----|
| 1 🔸  | P     | 1♥        | P   |
| 2 💙  | P     | <b>4♥</b> | AP  |