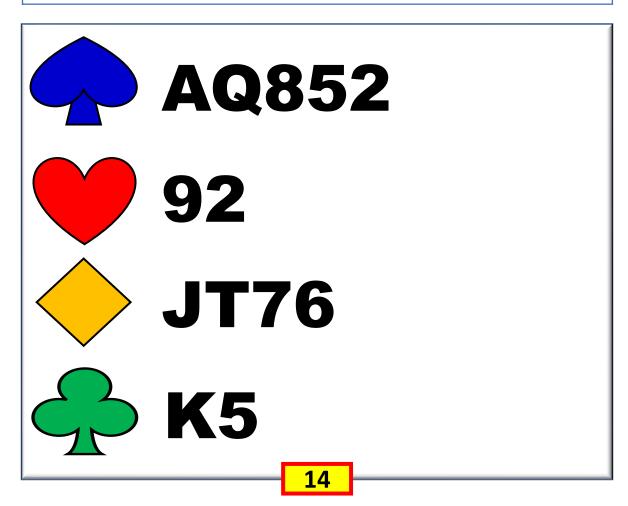

| WEST | NORTH | <b>EAST</b> | YOU |
|------|-------|-------------|-----|
|      |       | <b>1 •</b>  | P   |
| 1N   | P     | 2.          | AP  |

| WEST | NORTH | <b>EAST</b> | YOU |
|------|-------|-------------|-----|
|      | AP    | 2N          | P   |
| 3N   |       |             |     |

| WEST | NORTH | <b>EAST</b> | <b>YOU</b> |
|------|-------|-------------|------------|
| 1.   | P     | 1 🔥         | P          |
| 2.   | P     | 2N          | P          |
| 3N   |       |             |            |