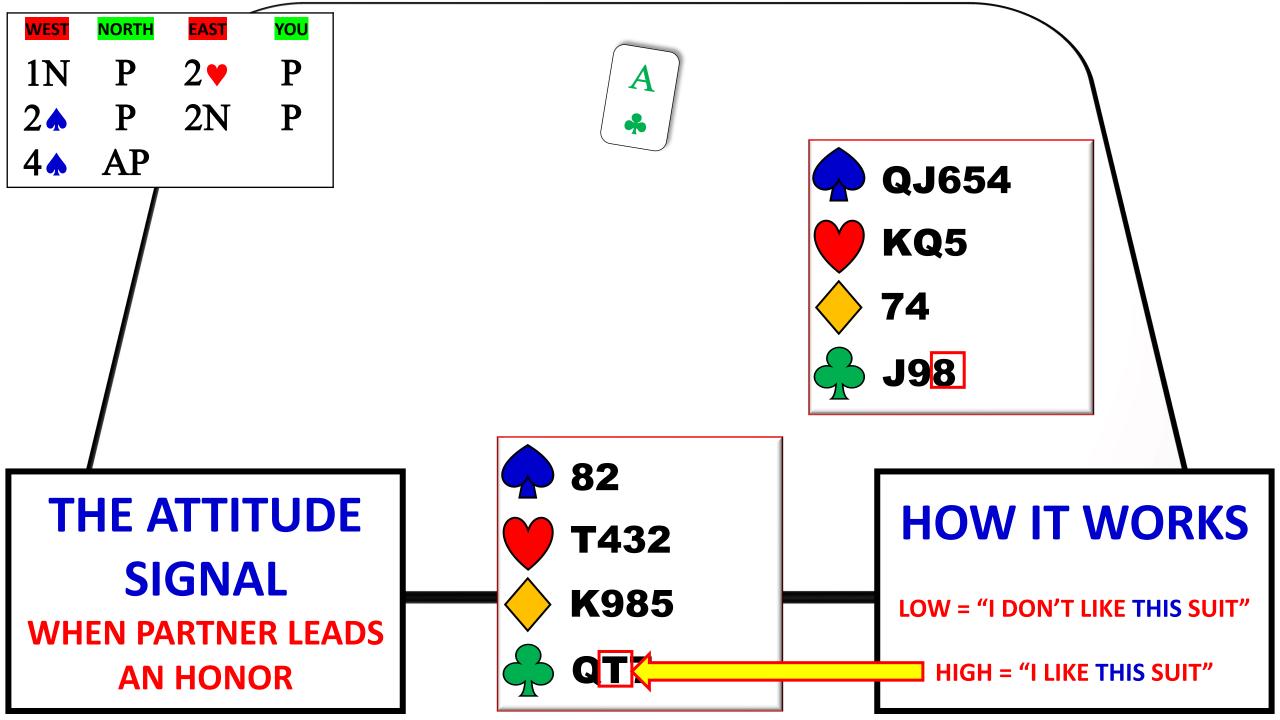

NORTH | <b>EAST</b> | YOU |
|------|-------|-------------|-----|
|      |       | <b>1 •</b>  | P   |
| 1N   | P     | 2.          | AP  |







| WEST | NORTH | <b>EAST</b> | YOU |
|------|-------|-------------|-----|
|      | AP    | 2N          | P   |
| 3N   |       |             |     |

| WEST | NORTH | <b>EAST</b> | <b>YOU</b> |
|------|-------|-------------|------------|
| 1.   | P     | 1 🔥         | P          |
| 2.   | P     | 2N          | P          |
| 3N   |       |             |            |

| WEST     | <b>NORTH</b> | <b>EAST</b> | <b>YOU</b> |
|----------|--------------|-------------|------------|
|          |              | 1.          | 1 🔥        |
| <b>3</b> | <b>3</b>     | <b>5</b>    | AP         |







# STANDARD SIGNALS ATTITUDE - COUNT - SUIT PREFERENCE





















# THE "RULES" FOR DEFENSE A COLLECTION OF GUIDELINES FOR COMMON SITUATIONS



























| WEST | NORTH | EAST      | YOU |
|------|-------|-----------|-----|
| 1 🔸  | P     | 1 🔻       | P   |
| 2♥   | P     | <b>4♥</b> | AP  |



#### **AK DOUBLETON**

WE LEAD THE KING FIRST AND THEN THE ACE. THIS ALWAYS SHOWS EXACTLY 2 CARDS IN THE SUIT.

THIS IS BECAUSE WE AGREE TO LEAD ACE FROM AK IN ALL OTHER SITUATIONS.

**Correct Lead:** 



| WEST | NORTH | EAST      | YOU |
|------|-------|-----------|-----|
| 1 🔸  | P     | 1♥        | P   |
| 2 💙  | P     | <b>4♥</b> | AP  |